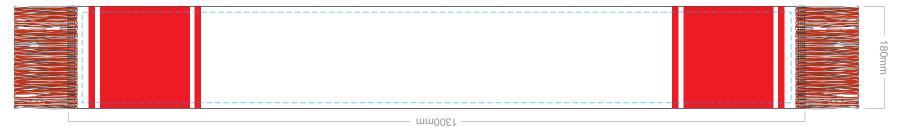

Detail advised to be wider than 3mm for a successful knit outcome.

15% of Actual Size Knitted

Blue Line = The SIGNIFICANT PRINT AREA (Keep all critical images & text within this box) Black Line = Maximum print area

15% of Actual Size Knitted

Blue Line = The SIGNIFICANT PRINT AREA (Keep all critical images & text within this box) Black Line = Maximum print area

15% of Actual Size Knitted

Blue Line = The SIGNIFICANT PRINT AREA (Keep all critical images & text within this box) Black Line = Maximum print area