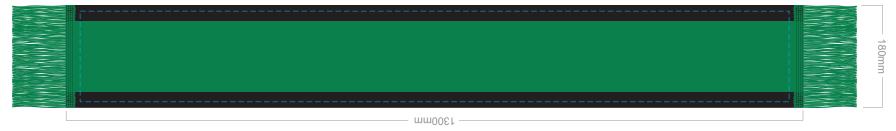

Blue Line = The SIGNIFICANT PRINT AREA (Keep all critical images & text within this box) Black Line = Maximum print area

Detail advised to be wider than 3mm for a successful knit outcome.

15% of Actual Size Knitted

Blue Line = The SIGNIFICANT PRINT AREA (Keep all critical images & text within this box) Black Line = Maximum print area

15% of Actual Size Knitted

Blue Line = The SIGNIFICANT PRINT AREA (Keep all critical images & text within this box) Black Line = Maximum print area

15% of Actual Size Knitted

Blue Line = The SIGNIFICANT PRINT AREA (Keep all critical images & text within this box) Black Line = Maximum print area