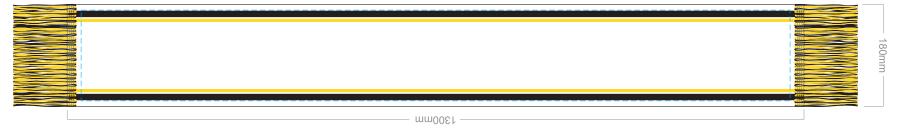

Blue Line = The SIGNIFICANT PRINT AREA (Keep all critical images & text within this box) Black Line = Maximum print area

Detail advised to be wider than 3mm for a successful knit outcome.

15% of Actual Size Knitted

Blue Line = The SIGNIFICANT PRINT AREA (Keep all critical images & text within this box) Black Line = Maximum print area

15% of Actual Size Knitted

Blue Line = The SIGNIFICANT PRINT AREA (Keep all critical images & text within this box) Black Line = Maximum print area

15% of Actual Size Knitted

Blue Line = The SIGNIFICANT PRINT AREA (Keep all critical images & text within this box) Black Line = Maximum print area