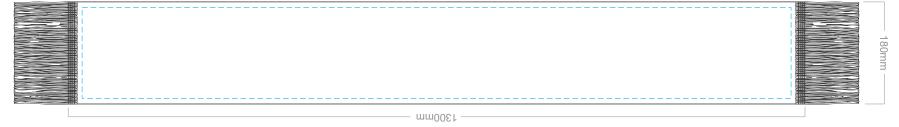

Blue Line = The SIGNIFICANT PRINT AREA (Keep all critical images & text within this box) Black Line = Maximum print area

Detail advised to be wider than 3mm for a successful knit outcome.

15% of Actual Size Knitted

Blue Line = The SIGNIFICANT PRINT AREA (Keep all critical images & text within this box) Black Line = Maximum print area

15% of Actual Size Knitted

Blue Line = The SIGNIFICANT PRINT AREA (Keep all critical images & text within this box) Black Line = Maximum print area

15% of Actual Size Knitted

Blue Line = The SIGNIFICANT PRINT AREA (Keep all critical images & text within this box) Black Line = Maximum print area