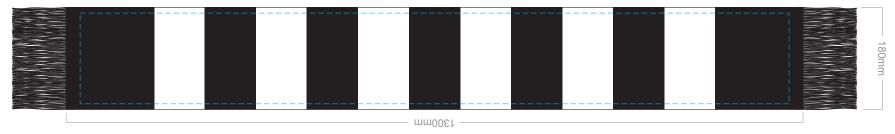

Blue Line = The SIGNIFICANT PRINT AREA (Keep all critical images & text within this box) Black Line = Maximum print area

# BRANDING SPECIFICATION - Fairbanks Custom Knitted Scarf - 117534

This template is fully custom. (PMS colour and design)

The scarf can have up to four colours and up to two of theses colours can be used for the tassels. Both sides are branded.

Detail advised to be wider than 3mm for a successful knit outcome.

15% of Actual Size Knitted

Blue Line = The SIGNIFICANT PRINT AREA (Keep all critical images & text within this box) Black Line = Maximum print area