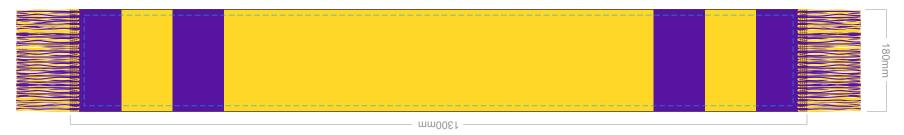

Detail advised to be wider than 3mm for a successful knit outcome.

15% of Actual Size Knitted

Blue Line = The SIGNIFICANT PRINT AREA (Keep all critical images & text within this box) Black Line = Maximum print area

15% of Actual Size Knitted

Blue Line = The SIGNIFICANT PRINT AREA (Keep all critical images & text within this box) Black Line = Maximum print area

15% of Actual Size Knitted

Blue Line = The SIGNIFICANT PRINT AREA (Keep all critical images & text within this box) Black Line = Maximum print area