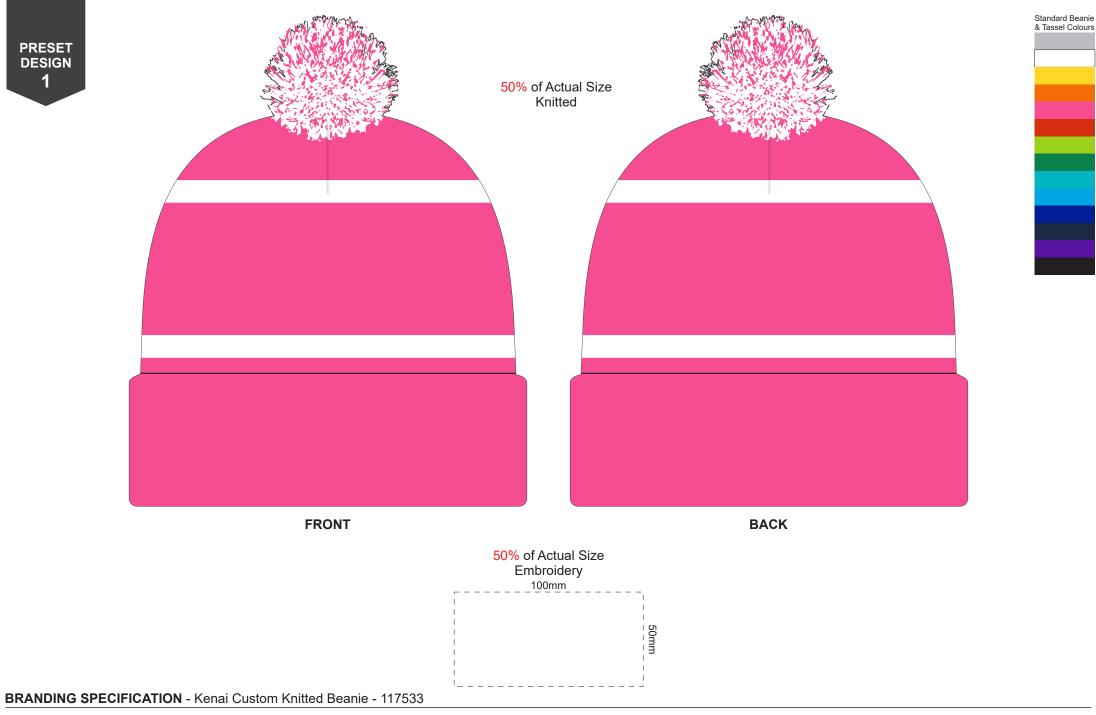

Both sides can be branded.

Detail advised to be wider than 3mm for a successful knit outcome.

This template is a preset design which is fully custom. *(PMS colour and design)* The beanie can have up to four colours and up to three of these colours can be used for the tassels.