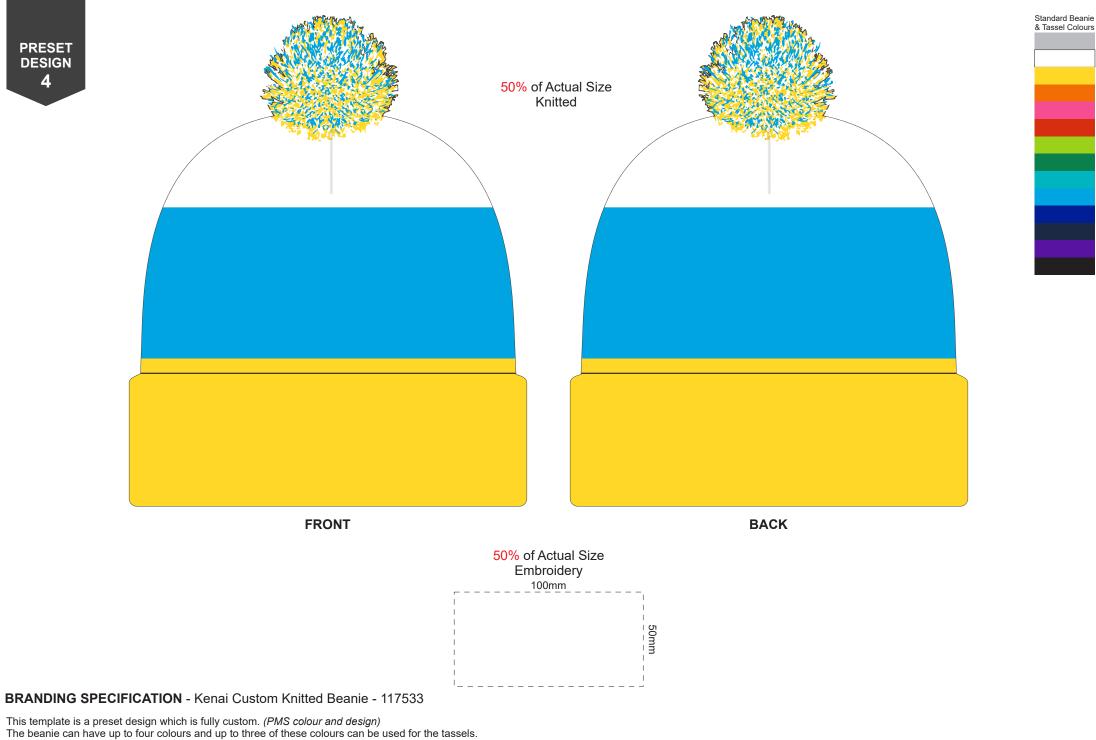

## BRANDING SPECIFICATION - Kenai Custom Knitted Beanie - 117533

This template is a preset design which is fully custom. (PMS colour and design)

The beanie can have up to four colours and up to three of these colours can be used for the tassels.

Both sides can be branded.

PRESET DESIGN 5

Detail advised to be wider than 3mm for a successful knit outcome.