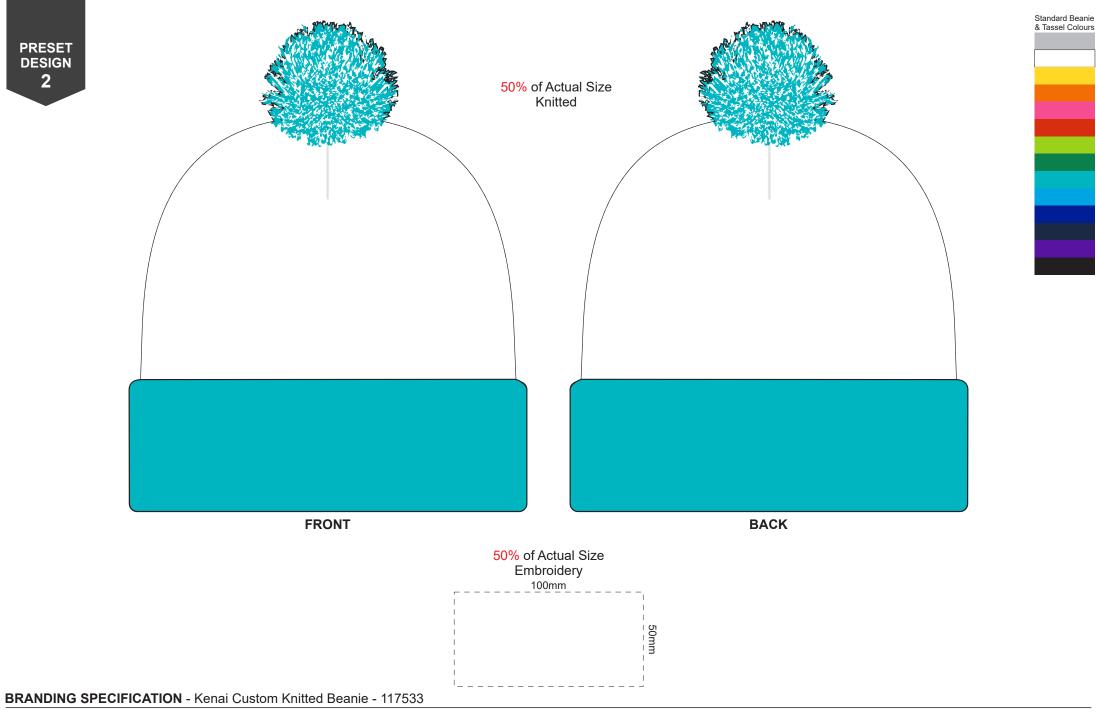

Both sides can be branded.

Detail advised to be wider than 3mm for a successful knit outcome.

This template is a preset design which is fully custom. *(PMS colour and design)* The beanie can have up to four colours and up to three of these colours can be used for the tassels.