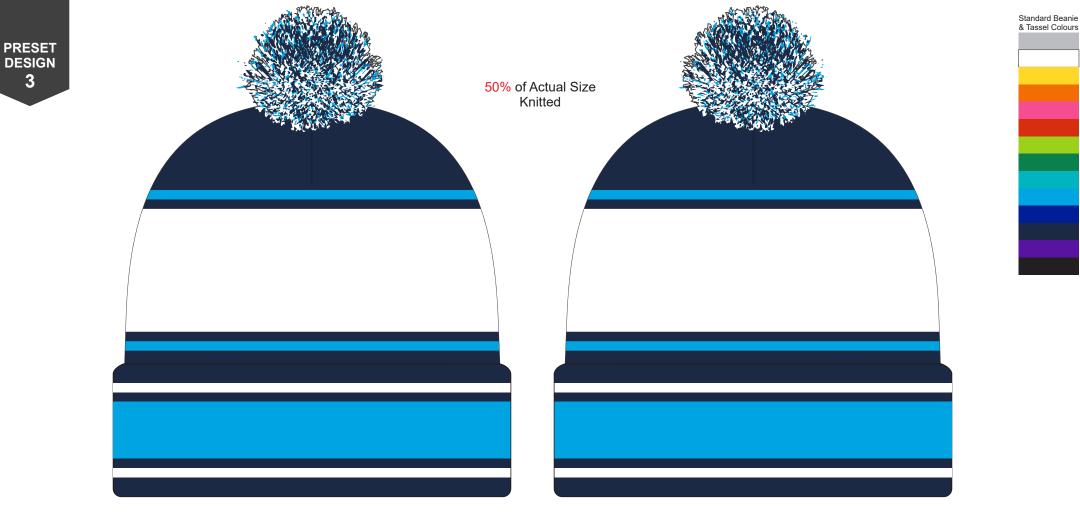

Both sides can be branded.

PRESET DESIGN 5

Detail advised to be wider than 3mm for a successful knit outcome.