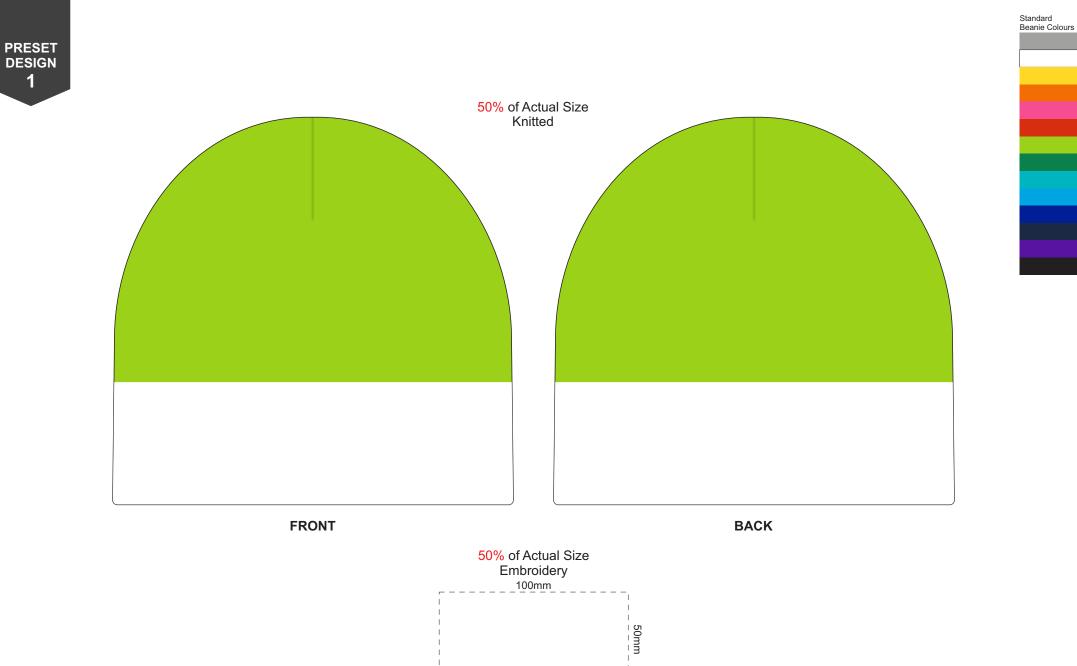

#### **BRANDING SPECIFICATION** - Juneau Custom Knitted Beanie - 117532

This template is a preset design which is fully custom. (PMS colour and design)

The beanie can have up to four colours.

Both sides can be branded.

Detail advised to be wider than 3mm for a successful knit outcome.

FRONT

BACK

Standard Beanie Colours