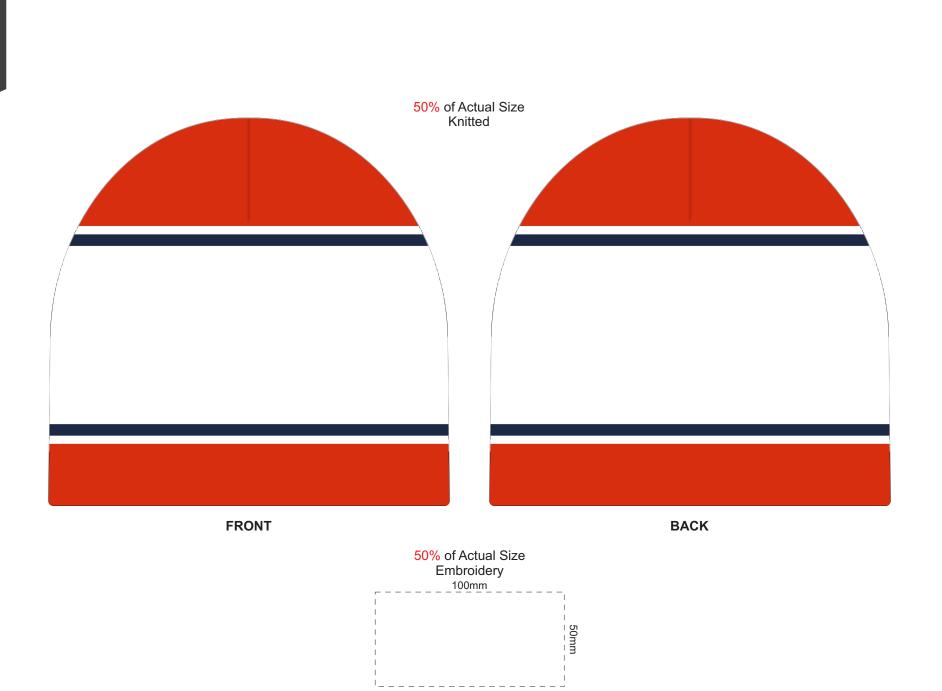

## **BRANDING SPECIFICATION** - Juneau Custom Knitted Beanie - 117532

This template is a preset design which is fully custom. (*PMS colour and design*) The beanie can have up to four colours.

Both sides can be branded.

PRESET DESIGN 4

Detail advised to be wider than 3mm for a successful knit outcome.