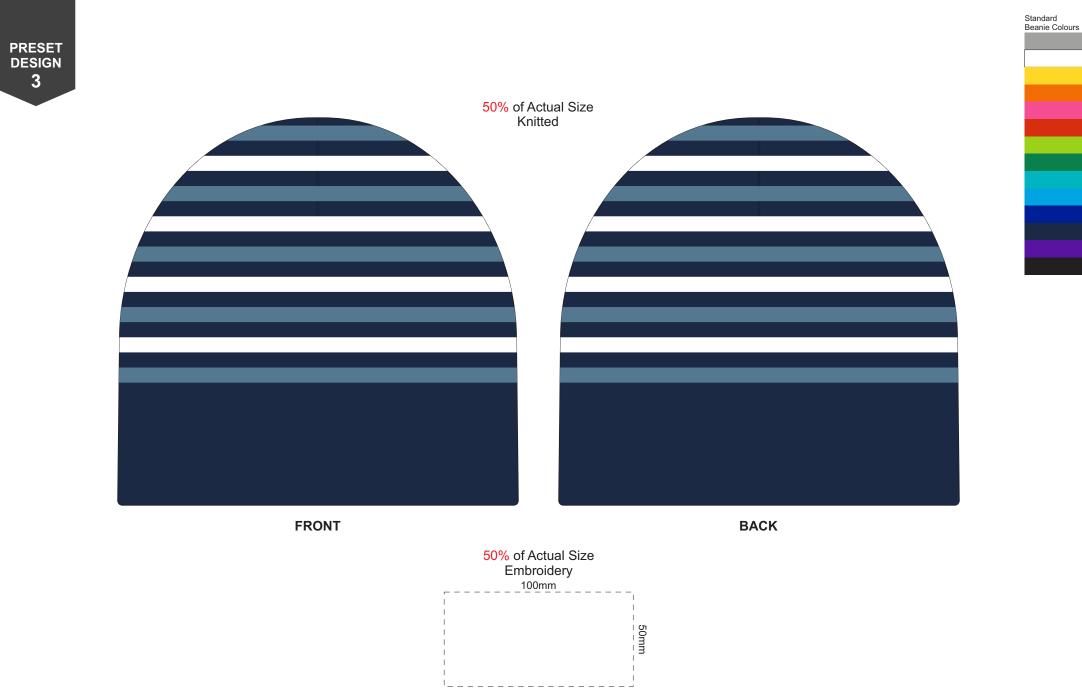

## **BRANDING SPECIFICATION** - Juneau Custom Knitted Beanie - 117532

This template is a preset design which is fully custom. (*PMS colour and design*) The beanie can have up to four colours.

Both sides can be branded.

Detail advised to be wider than 3mm for a successful knit outcome.

Standard Beanie Colours