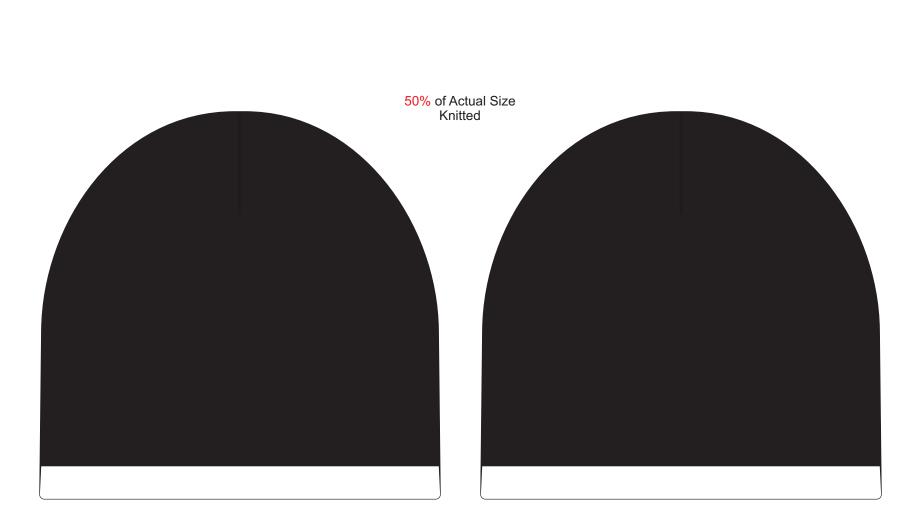

# **BRANDING SPECIFICATION** - Juneau Custom Knitted Beanie - 117532

This template is a preset design which is fully custom. (*PMS colour and design*) The beanie can have up to four colours.

Both sides can be branded.

PRESET DESIGN 2

Detail advised to be wider than 3mm for a successful knit outcome.