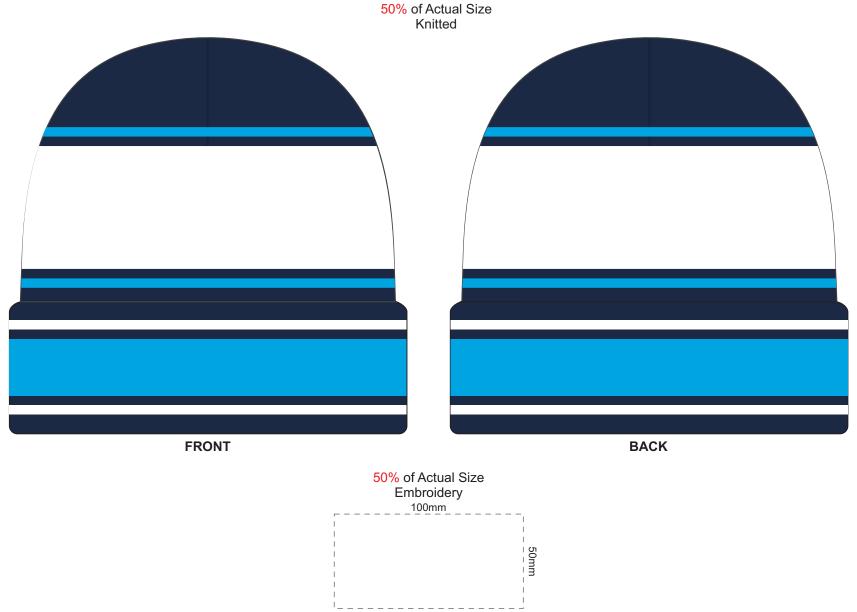

## **BRANDING SPECIFICATION** - Cordova Knitted Beanie - 117531

This template is a preset design which is fully custom. (PMS colour and design) The beanie can be knitted up to four colours.

Both sides can be branded.

Detail advised to be wider than 3mm for a successful knit outcome.

**BRANDING SPECIFICATION** - Cordova Knitted Beanie - 117531

This template is a preset design which is fully custom. (PMS colour and design) The beanie can be knitted up to four colours.