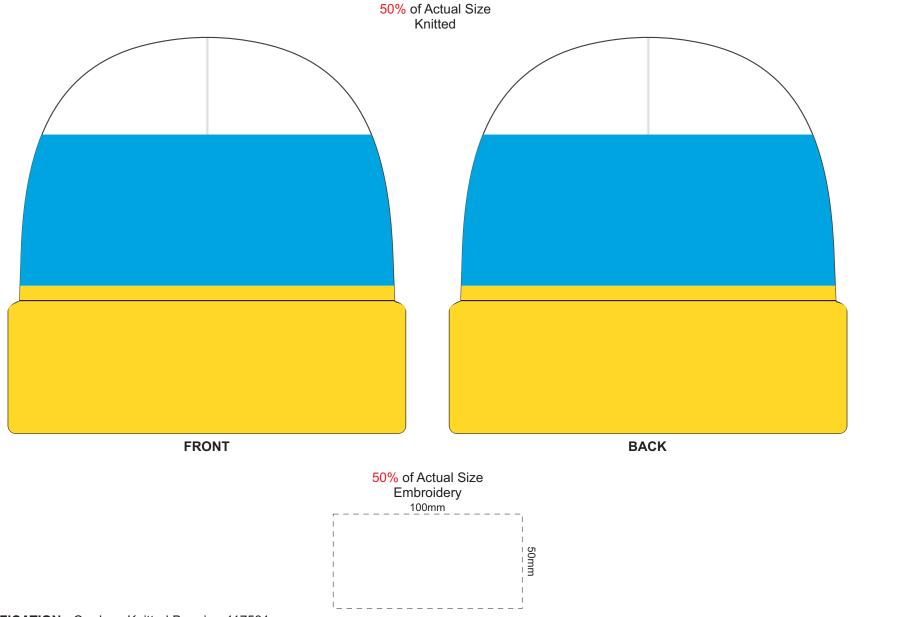

## **BRANDING SPECIFICATION** - Cordova Knitted Beanie - 117531

This template is fully custom. (PMS colour and design) The beanie can be knitted up to four colours.

Both sides can be branded.

Detail advised to be wider than 3mm for a successful knit outcome.

## **BRANDING SPECIFICATION** - Cordova Knitted Beanie - 117531

This template is a preset design which is fully custom. (PMS colour and design) The beanie can be knitted up to four colours.

Both sides can be branded.

Detail advised to be wider than 3mm for a successful knit outcome.

This template is a preset design which is fully custom. (PMS colour and design) The beanie can be knitted up to four colours.

Both sides can be branded.

Detail advised to be wider than 3mm for a successful knit outcome.

Detail advised to be wider than 3mm for a successful knit outcome.

**BRANDING SPECIFICATION** - Cordova Knitted Beanie - 117531

This template is a preset design which is fully custom. (PMS colour and design) The beanie can be knitted up to four colours.

Both sides can be branded.

Detail advised to be wider than 3mm for a successful knit outcome.

Embroidery 100mm Standard Beanie Colours

## BRANDING SPECIFICATION - Cordova Knitted Beanie - 117531

This template is a preset design which is fully custom. (PMS colour and design)

The beanie can be knitted up to four colours.

Both sides can be branded.