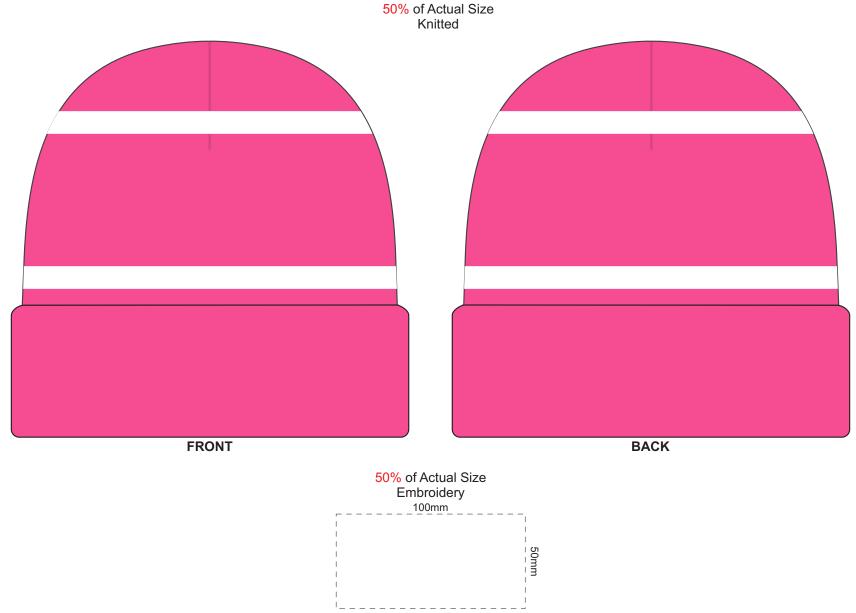

## **BRANDING SPECIFICATION** - Cordova Knitted Beanie - 117531

This template is a preset design which is fully custom. (PMS colour and design) The beanie can be knitted up to four colours.

Both sides can be branded.

Detail advised to be wider than 3mm for a successful knit outcome.

This template is a preset design which is fully custom. (PMS colour and design) The beanie can be knitted up to four colours.

Both sides can be branded.

Detail advised to be wider than 3mm for a successful knit outcome.