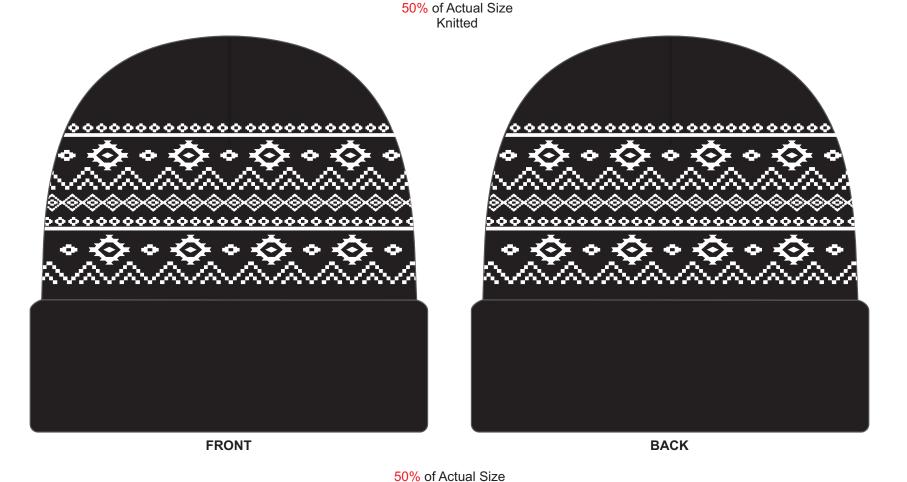

## **BRANDING SPECIFICATION** - Cordova Knitted Beanie - 117531

This template is fully custom. (PMS colour and design) The beanie can be knitted up to four colours.

Both sides can be branded.

Detail advised to be wider than 3mm for a successful knit outcome.

## **BRANDING SPECIFICATION** - Cordova Knitted Beanie - 117531

This template is a preset design which is fully custom. (PMS colour and design) The beanie can be knitted up to four colours.

Both sides can be branded.

Detail advised to be wider than 3mm for a successful knit outcome.

This template is a preset design which is fully custom. (PMS colour and design) The beanie can be knitted up to four colours.

Both sides can be branded.

Detail advised to be wider than 3mm for a successful knit outcome.

Detail advised to be wider than 3mm for a successful knit outcome.

**BRANDING SPECIFICATION** - Cordova Knitted Beanie - 117531

This template is a preset design which is fully custom. (PMS colour and design) The beanie can be knitted up to four colours.

Both sides can be branded.

Detail advised to be wider than 3mm for a successful knit outcome.

Embroidery 100mm Standard Beanie Colours

## BRANDING SPECIFICATION - Cordova Knitted Beanie - 117531

This template is a preset design which is fully custom. (PMS colour and design)

The beanie can be knitted up to four colours.

Both sides can be branded.