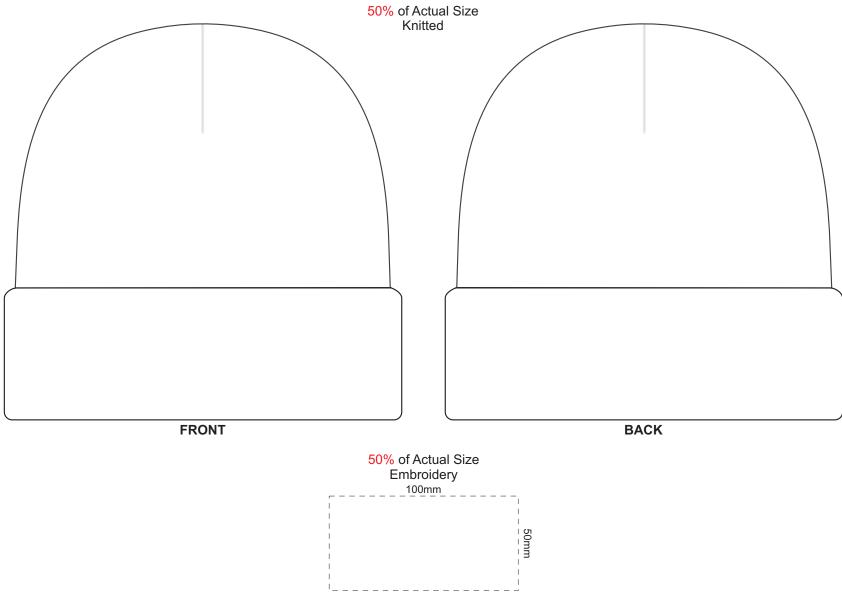

## **BRANDING SPECIFICATION** - Cordova Knitted Beanie - 117531

This template is fully custom. (PMS colour and design) The beanie can be knitted up to four colours.

Both sides can be branded.

Detail advised to be wider than 3mm for a successful knit outcome.