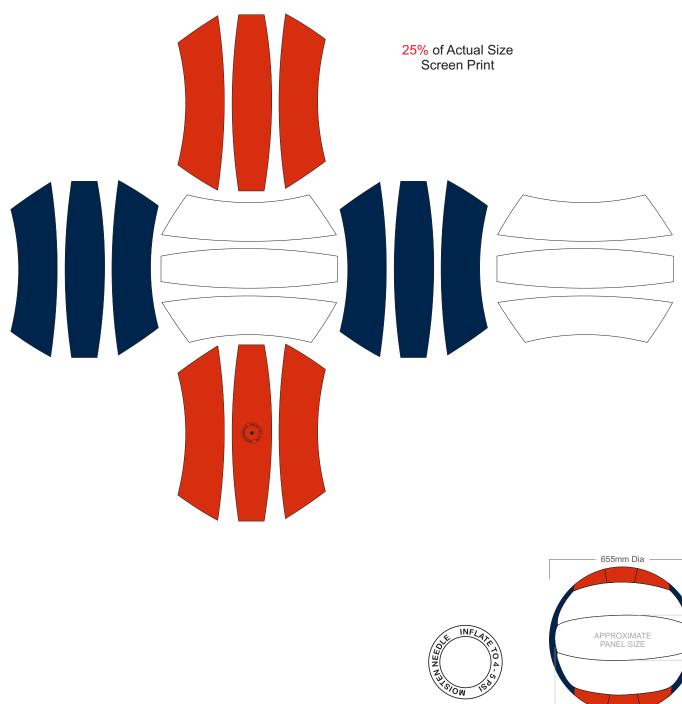

## BRANDING SPECIFICATION - Volley Match - 117256

The design template can be customised to the required PMS colour.

All 18 panels are printable - 1 panel will have the valve located in the middle of one panel.

Inflation Details can be positioned anywhere on the product and is also fully custom in regards to the size, font and colour (to avoid additional print costs, we recommend using existing colours from the artwork).

## BRANDING SPECIFICATION - Volley Match - 117256

The design template can be customised to the required PMS colour.

All panels are printable - 1 panel will have the valve located in the middle of one panel.

INFLATION DETAILS

NOT TO SIZE

192.5mm