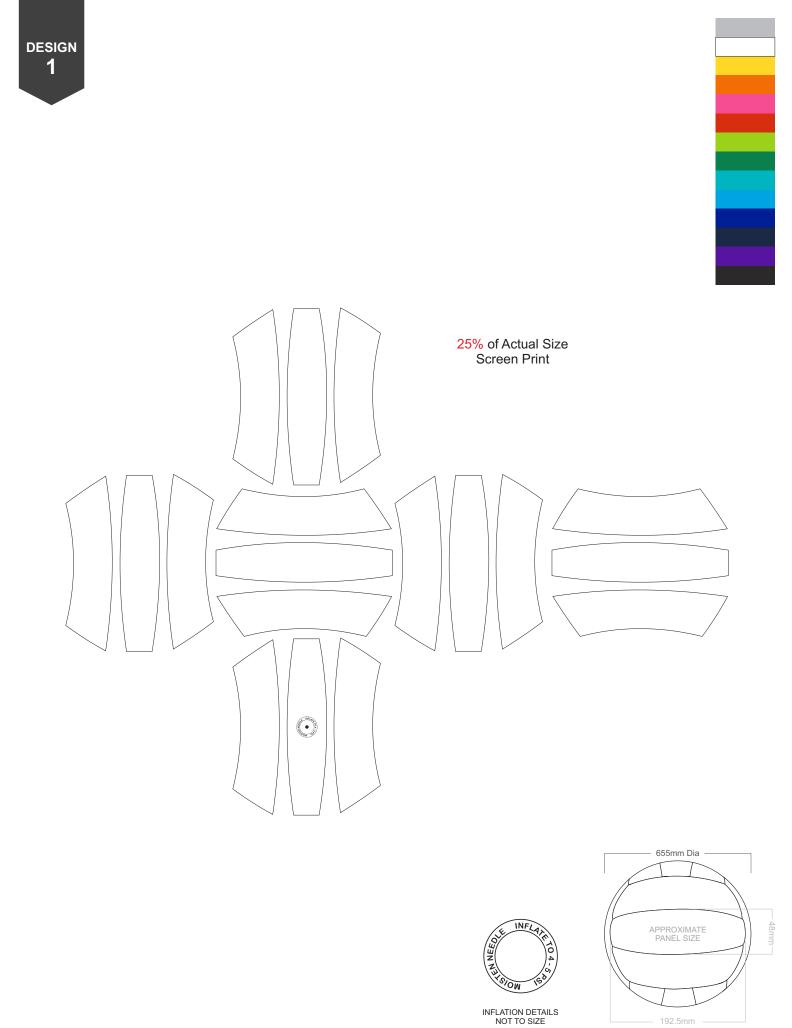

## BRANDING SPECIFICATION - Volley Match - 117256

The design template can be customised to the required PMS colour.

All 18 panels are printable - 1 panel will have the valve located in the middle of one panel.

Inflation Details can be positioned anywhere on the product and is also fully custom in regards to the size, font and colour (to avoid additional print costs, we recommend using existing colours from the artwork).

INFLATION DETAILS NOT TO SIZE