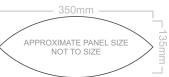

The design template can be customised to the required PMS colour.

All four panels are printable - 1 panel will have the valve located in the middle of the panel.

Inflation Details can be positioned anywhere on the product and is also fully custom in regards to the size, font and colour (to avoid additional print costs, we recommend using existing colours from the artwork).

The design template can be customised to the required PMS colour.