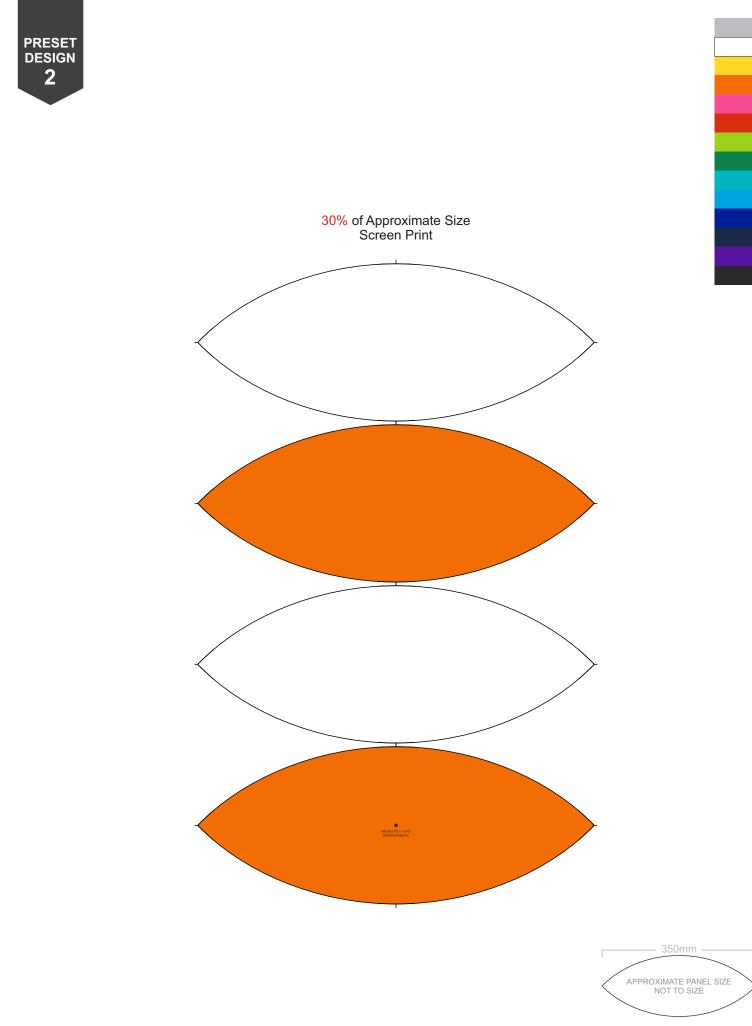

The design template can be customised to the required PMS colour.

All four panels are printable - 1 panel will have the valve located in the middle of the panel.

Inflation Details can be positioned anywhere on the product and is also fully custom in regards to the size, font and colour (to avoid additional print costs, we recommend using existing colours from the artwork).

The design template can be customised to the required PMS colour.