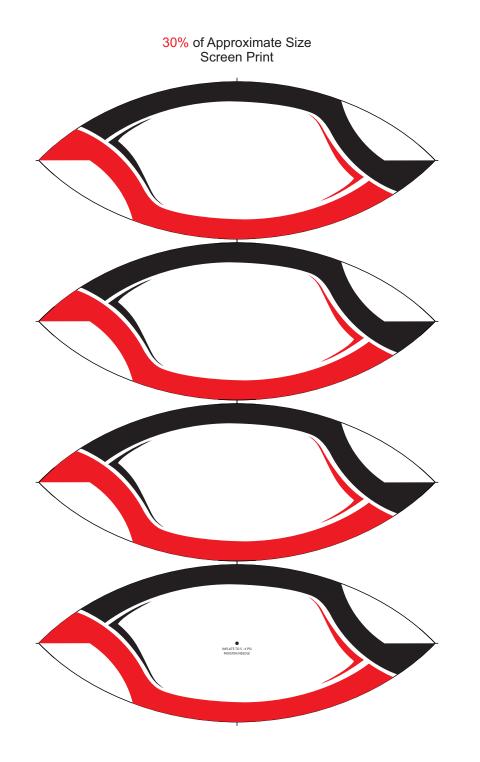

This is a blank template of the product to allow for custom design to be added.

The design template can be customised to the required PMS colour.

All four panels are printable - 1 panel will have the valve located in the middle of the panel.

The design template can be customised to the required PMS colour.

All four panels are printable - 1 panel will have the valve located in the middle of the panel.

Inflation Details can be positioned anywhere on the product and is also fully custom in regards to the size, font and colour (to avoid additional print costs, we recommend using existing colours from the artwork).

The design template can be customised to the required PMS colour.