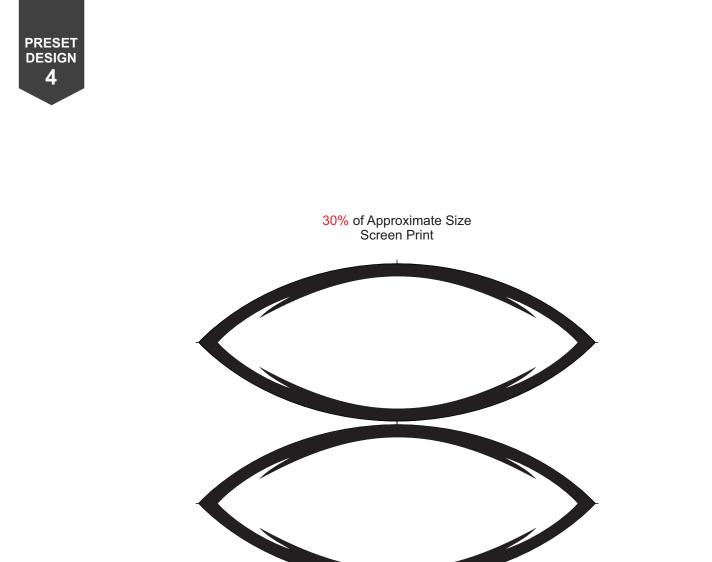

This is a blank template of the product to allow for custom design to be added.

The design template can be customised to the required PMS colour.

All four panels are printable - 1 panel will have the valve located in the middle of the panel.

The design template can be customised to the required PMS colour.

All four panels are printable - 1 panel will have the valve located in the middle of the panel.

Inflation Details can be positioned anywhere on the product and is also fully custom in regards to the size, font and colour (to avoid additional print costs, we recommend using existing colours from the artwork).