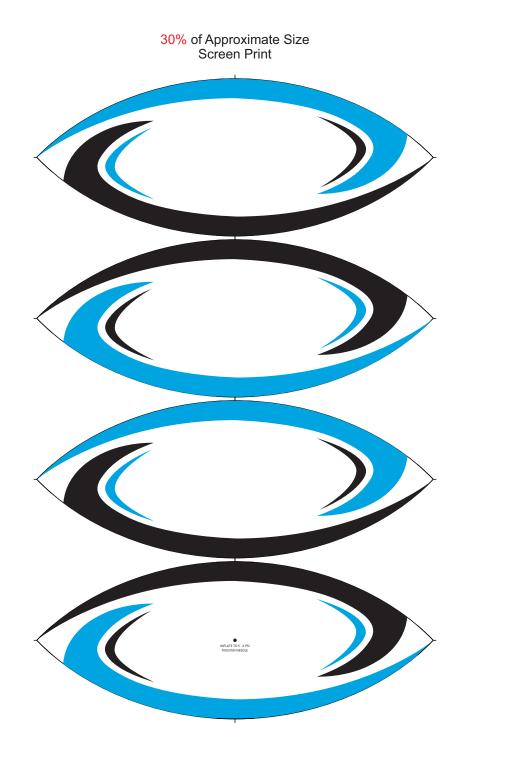

This is a blank template of the product to allow for custom design to be added.

The design template can be customised to the required PMS colour.

All four panels are printable - 1 panel will have the valve located in the middle of the panel.

The design template can be customised to the required PMS colour.

All four panels are printable - 1 panel will have the valve located in the middle of the panel.

Inflation Details can be positioned anywhere on the product and is also fully custom in regards to the size, font and colour (to avoid additional print costs, we recommend using existing colours from the artwork).