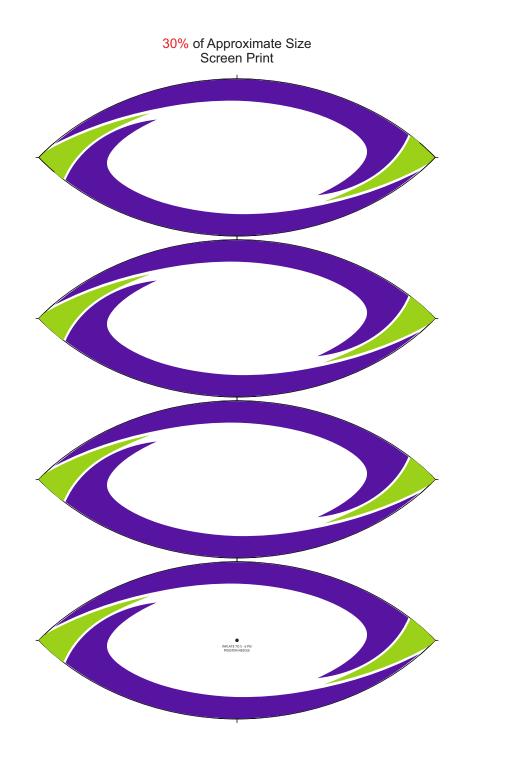

This is a blank template of the product to allow for custom design to be added.

The design template can be customised to the required PMS colour.

All four panels are printable - 1 panel will have the valve located in the middle of the panel.

The design template can be customised to the required PMS colour.

All four panels are printable - 1 panel will have the valve located in the middle of the panel.

Inflation Details can be positioned anywhere on the product and is also fully custom in regards to the size, font and colour (to avoid additional print costs, we recommend using existing colours from the artwork).