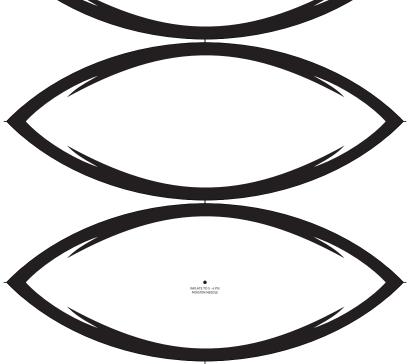

This is a blank template of the product to allow for custom design to be added.

The design template can be customised to the required PMS colour.

All four panels are printable - 1 panel will have the valve located in the middle of the panel.

The design template can be customised to the required PMS colour.

All four panels are printable - 1 panel will have the valve located in the middle of the panel.

Inflation Details can be positioned anywhere on the product and is also fully custom in regards to the size, font and colour (to avoid additional print costs, we recommend using existing colours from the artwork).