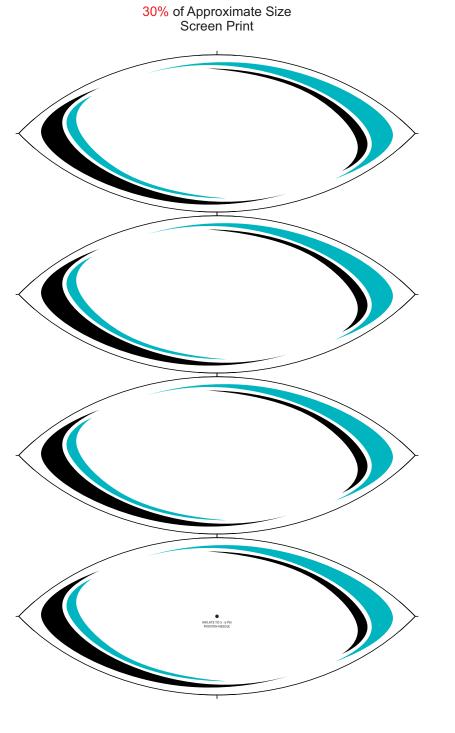

Inflation Details can be positioned anywhere on the product and is also fully custom in regards to the size, font and colour. (to avoid additional print costs, we recommend using existing colours from the artwork).

The design template can be customised to the required PMS colour.

All four panels are printable - 1 panel will have the valve located in the middle of the panel.

Inflation Details can be positioned anywhere on the product and is also fully custom in regards to the size, font and colour (to avoid additional print costs, we recommend using existing colours from the artwork).