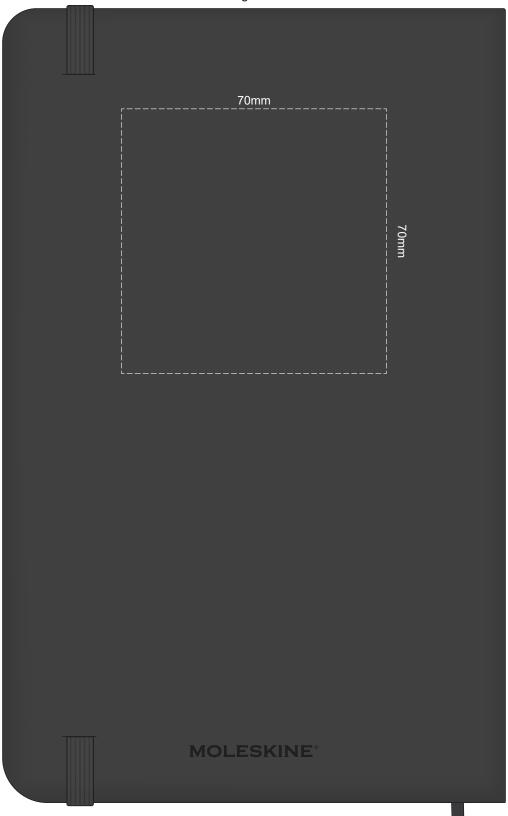

#### 100% of Actual Size Debossing Front Cover Debossing XL Front Cover

Reef Blue

100% of Actual Size Debossing Back Cover

Reef Blue
Prussian Blue