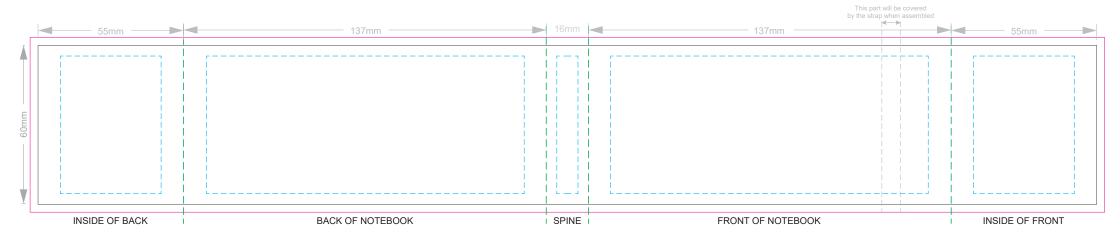

### 70% of Actual Size Digital Print - Belly Band Template

Green Line = Fold Lines when assembled on notebook
Blue Line = The SIGNIFICANT PRINT AREA
(Keep all critical images & text within this box)
Black Line = Maximum print area
Pink Line = Bleed off to here