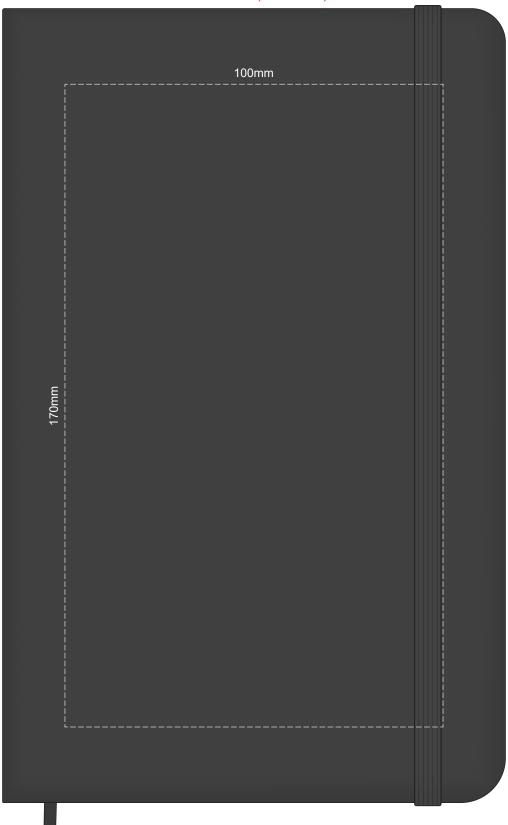

#### 100% of Actual Size Screen Print (one colour)



Sapphire Blue
Prussian Blue

#### 100% of Actual Size Debossing Front Cover Debossing XL Front Cover



Reef Blue

100% of Actual Size Debossing Back Cover



Reef Blue
Prussian Blue

# 70% of Actual Size Pad Print Front End-Paper



Reef Blue Sapphire Blue

Prussian Blue

# 70% of Actual Size Pad Print Back End-Paper



Branding area can be moved anywhere within the red lines.

Reef Blue Sapphire Blue

Prussian Blue

### 70% of Actual Size Digital Print - Belly Band Template





Green Line = Fold Lines when assembled on notebook
Blue Line = The SIGNIFICANT PRINT AREA
(Keep all critical images & text within this box)
Black Line = Maximum print area
Pink Line = Bleed off to here

Reef Blue

Sapphire Blue

Prussian Blue