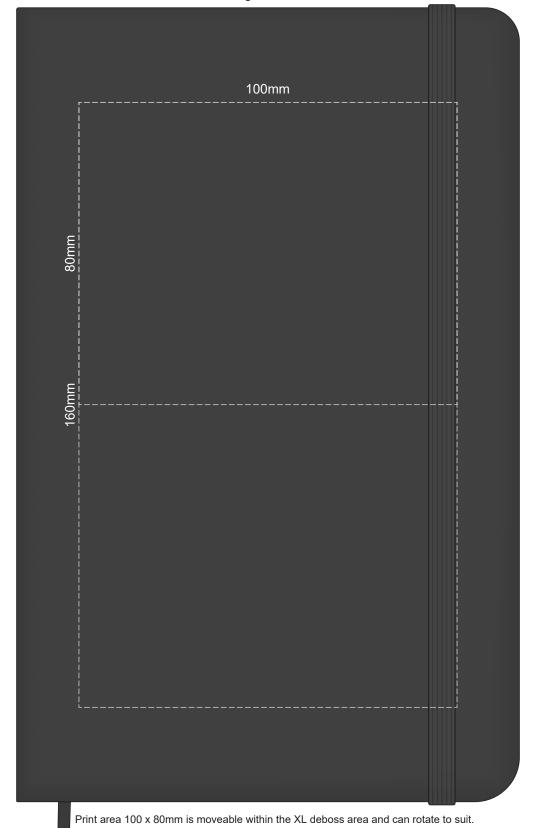

#### 100% of Actual Size Debossing Front Cover Debossing XL Front Cover

Reef Blue

100% of Actual Size Debossing Back Cover

Reef Blue
Prussian Blue