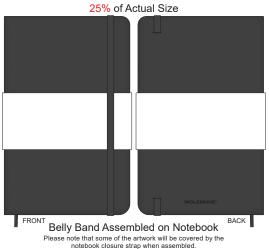

### 70% of Actual Size Digital Print - Belly Band Template

Green Line = Fold Lines when assembled on notebook
Blue Line = The SIGNIFICANT PRINT AREA
(Keep all critical images & text within this box)
Black Line = Maximum print area
Pink Line = Bleed off to here