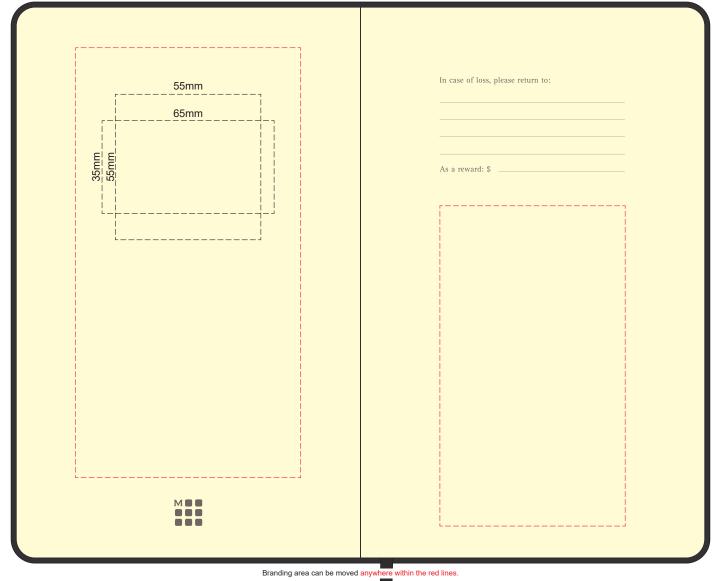

# 70% of Actual Size Pad Print Front End-Paper

Reef Blue Sapphire Blue

Prussian Blue

# 70% of Actual Size Pad Print Back End-Paper

Branding area can be moved anywhere within the red lines.

Reef Blue Sapphire Blue

Prussian Blue