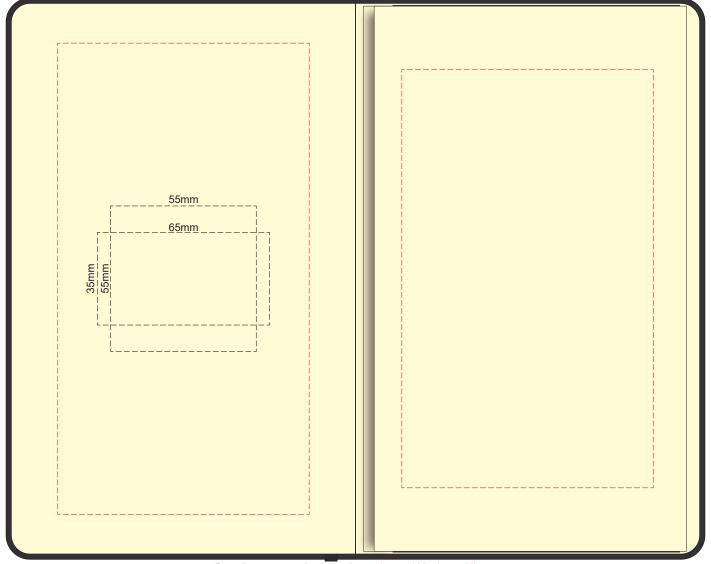

# 70% of Actual Size Pad Print Front End-Paper

Reef Blue Sapphire Blue

Prussian Blue

# 70% of Actual Size Pad Print Back End-Paper

Branding area can be moved anywhere within the red lines.

Reef Blue Sapphire Blue

Prussian Blue