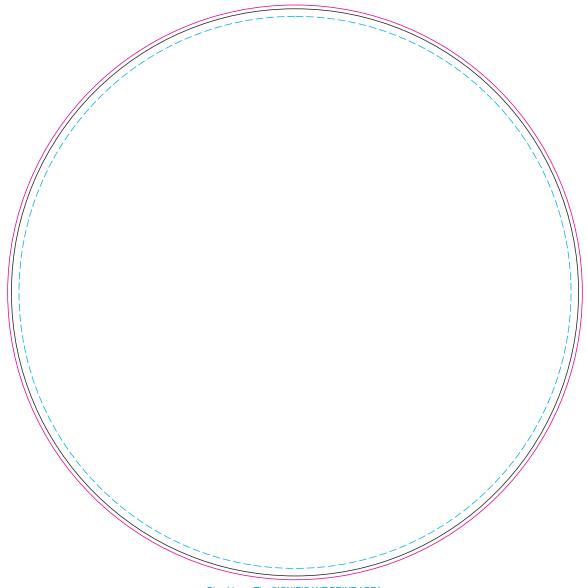

## 10% of Actual Size Digital Print - Template

Blue Line = The SIGNIFICANT PRINT AREA (Keep all critical images & text within this box) Black Line = Maximum print area Pink Line = Bleed off to here