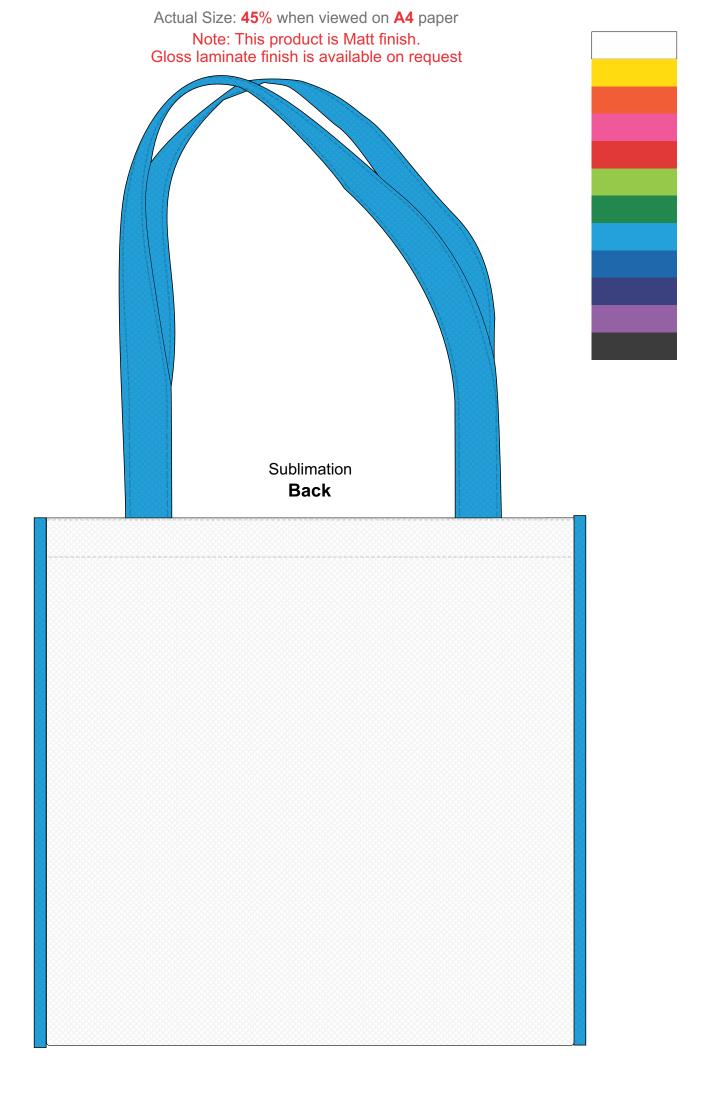

## Actual Size: 45% when viewed on A4 paper Sublimation Back

Actual Size: **45**% when viewed on **A4** paper Note: This product is Matt finish. Gloss laminate finish is available on request

Sublimation **Bottom** 