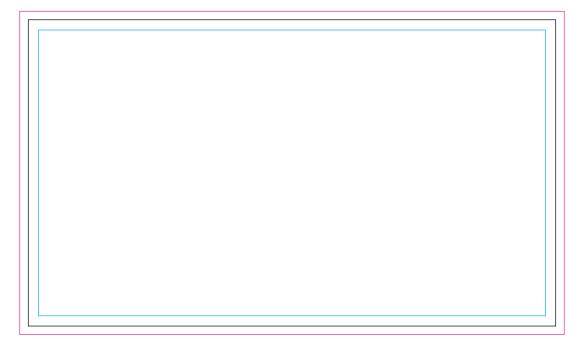

Actual Size: **45**% when viewed on **A4** paper Note: This product is Matt finish. Gloss laminate finish is available on request

Sublimation

Left Side

Blue Line = The SIGNIFICANT PRINT AREA (Keep all critical images & text within this box) Black Line = Maximum print area Pink Line = Bleed off to here

Sublimation

**Right Side** 

Blue Line = The SIGNIFICANT PRINT AREA (Keep all critical images & text within this box) Black Line = Maximum print area Pink Line = Bleed off to here

Blue Line = The SIGNIFICANT PRINT AREA (Keep all critical images & text within this box) Black Line = Maximum print area Pink Line = Bleed off to here