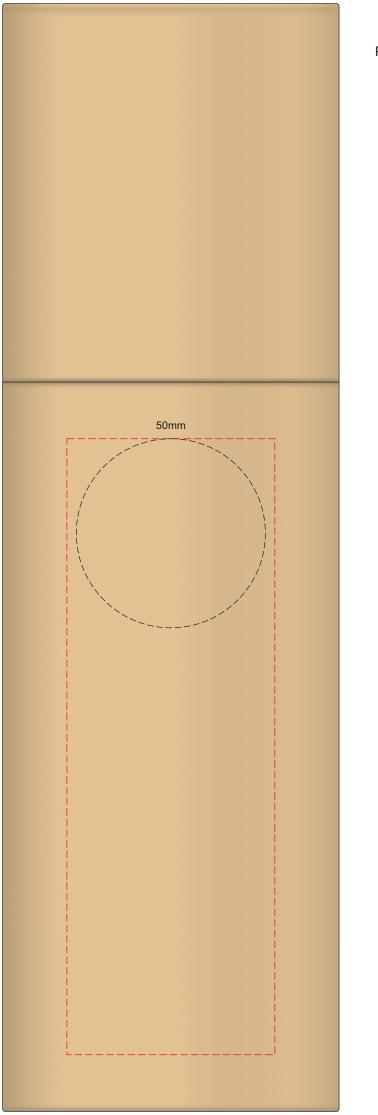

Branding area can be moved anywhere within the red line.

The larger special print area is only available on this item by breaking the artwork into multiple prints. Each individual print artwork must fit within 40mm x 50mm, each print can be positioned anywhere within the overall print area but should not be touching with other prints. Different print colours are available for each print. Each print is charged the normal print position rate plus setup.