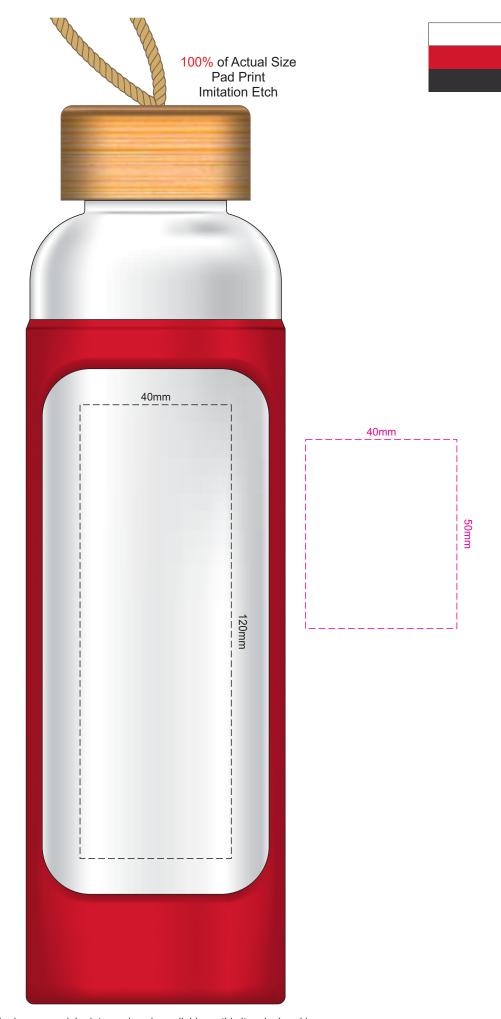

Branding area can be moved anywhere within the red line.

The larger special print area is only available on this item by breaking the artwork into multiple prints. Each individual print artwork must fit within 40mm x 50mm, each print can be positioned anywhere within the overall print area but should not be touching with other prints. Different print colours are available for each print. Each print is charged the normal print position rate plus setup.