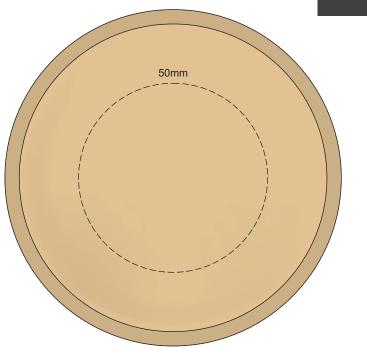

Branding area can be moved anywhere within the red line.



The larger special print area is only available on this item by breaking the artwork into multiple prints. Each individual print artwork must fit within 40mm x 50mm, each print can be positioned anywhere within the overall print area but should not be touching with other prints. Different print colours are available for each print. Each print is charged the normal print position rate plus setup.

100% of Actual Size Engraving



This product is a natural material, please allow for variances in grain pattern and engraving colour.



This product is a natural material, please allow for variances in grain pattern and engraving colour.



100% of Actual Size Pad Print (one colour)