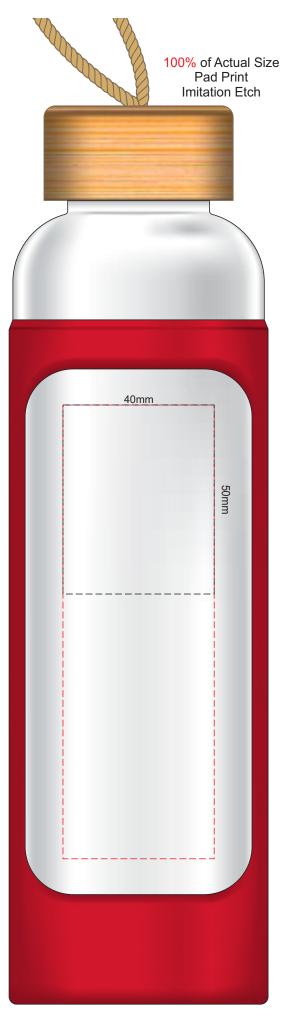

Branding area can be moved anywhere within the red line.



The larger special print area is only available on this item by breaking the artwork into multiple prints. Each individual print artwork must fit within 40mm x 50mm, each print can be positioned anywhere within the overall print area but should not be touching with other prints. Different print colours are available for each print. Each print is charged the normal print position rate plus setup.

100% of Actual Size Engraving



This product is a natural material, please allow for variances in grain pattern and engraving colour.



This product is a natural material, please allow for variances in grain pattern and engraving colour.



100% of Actual Size Pad Print (one colour)