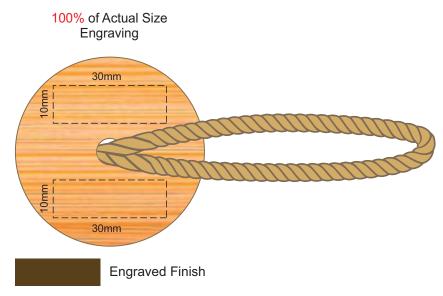

100% of Actual Size Engraving

This product is a natural material, please allow for variances in grain pattern and engraving colour.

This product is a natural material, please allow for variances in grain pattern and engraving colour.