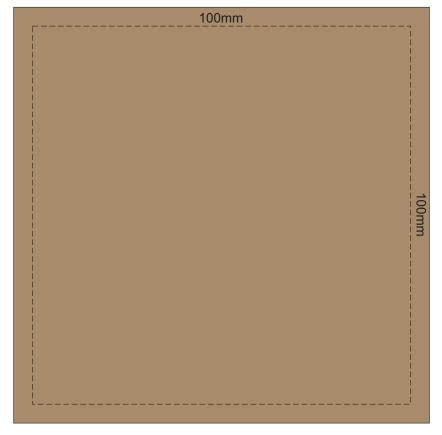

Blue Line = The SIGNIFICANT PRINT AREA
(Keep all critical images & text within this box)
Black Line = Maximum print area
Red Line = Exact opposites of the product
(centre artwork to the red line)

100% of Actual Size Digital Packaging Print

GIFT BOX FRONT

Artwork will be printed directly onto the product via CMYK printing (no white), colours will not be vibrant due to white ink not being available for this process.