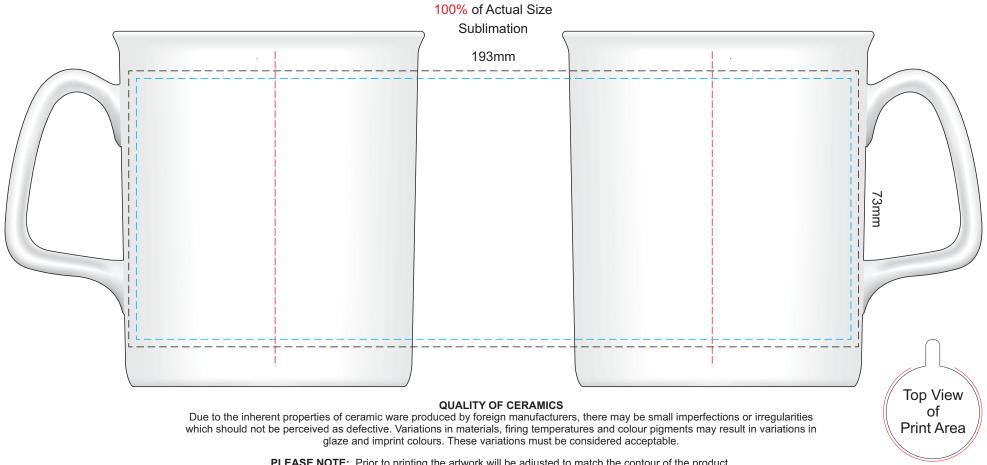

**PLEASE NOTE:** Prior to printing the artwork will be adjusted to match the contour of the product. Artwork at the top of the product will have a different curve than artwork near the bottom. Due to the shape of this product - circular images may become slightly oval when the art is curved.

Blue Line = The SIGNIFICANT PRINT AREA
(Keep all critical images & text within this box)
Black Line = Maximum print area
Red Line = Exact opposites of the product
(centre artwork to the red line)

100% of Actual Size Digital Packaging Print