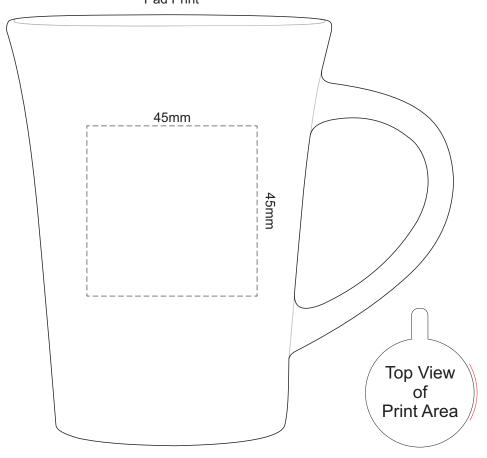

## 100% of Actual Size Pad Print

QUALITY OF CERAMICS

Due to the inherent properties of ceramic ware produced by foreign manufacturers, there may be small imperfections or irregularities which should not be perceived as defective. Variations in materials, firing temperatures and colour pigments may result in variations in glaze and imprint colours. These variations must be considered acceptable.