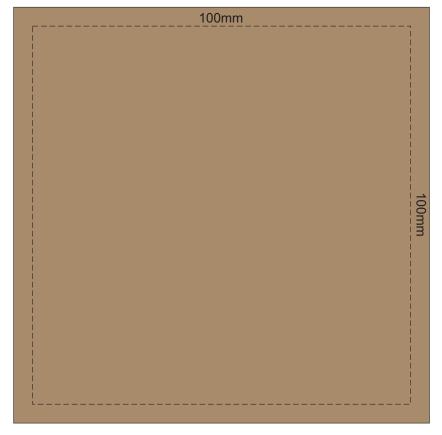

100% of Actual Size Digital Packaging Print

GIFT BOX FRONT

Artwork will be printed directly onto the product via CMYK printing (no white), colours will not be vibrant due to white ink not being available for this process.