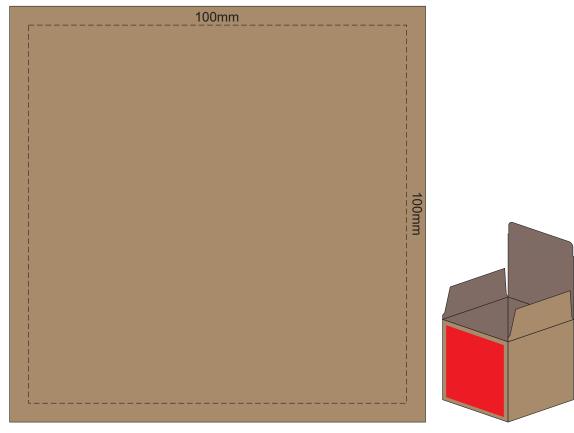

100% of Actual Size Digital Packaging Print

GIFT BOX FRONT

Artwork will be printed directly onto the product via CMYK printing (no white), colours will not be vibrant due to white ink not being available for this process.