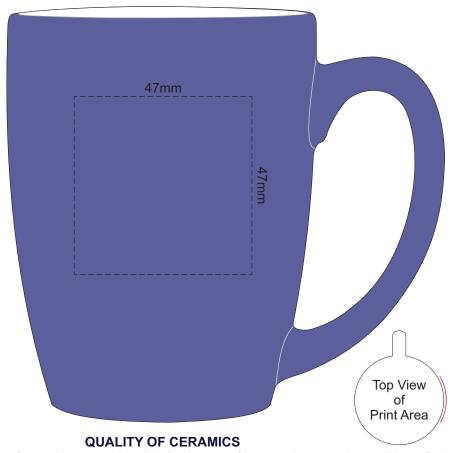

100% of Actual Size Pad Print

Due to the inherent properties of ceramic ware produced by foreign manufacturers, there may be small imperfections or irregularities which should not be perceived as defective. Variations in materials, firing temperatures and colour pigments may result in variations in glaze and imprint colours. These variations must be considered acceptable.