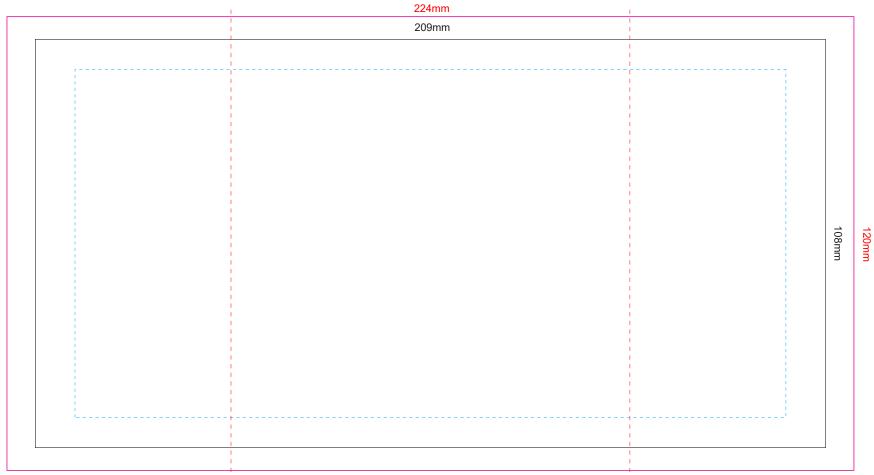

## 100% of Actual Print Size Sublimation Template

## STITCHED SEAM (Standard)

Due to variations in the colour of the unbranded neoprene material, white backgrounds are not recommended on this item.

Red Dotted Line = Exact Opposite template (centre to Solid Red Outline)
Blue Line = The SIGNIFICANT PRINT AREA (Keep all critical images & text within this box)
Black Line = Maximum print area
Pink Line = Bleed off to here
NO BORDERS