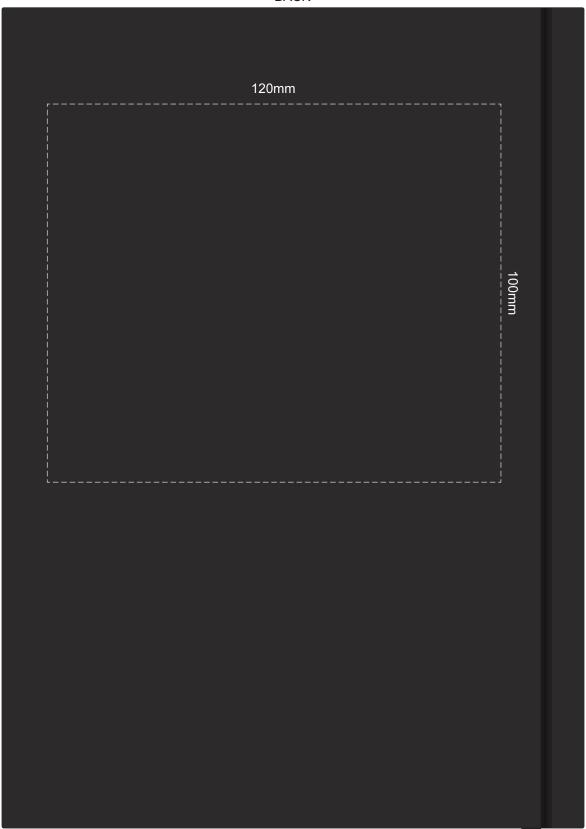

## 100% of Actual Size Screen Print

## **BACK**

Please note: Inside layout may change