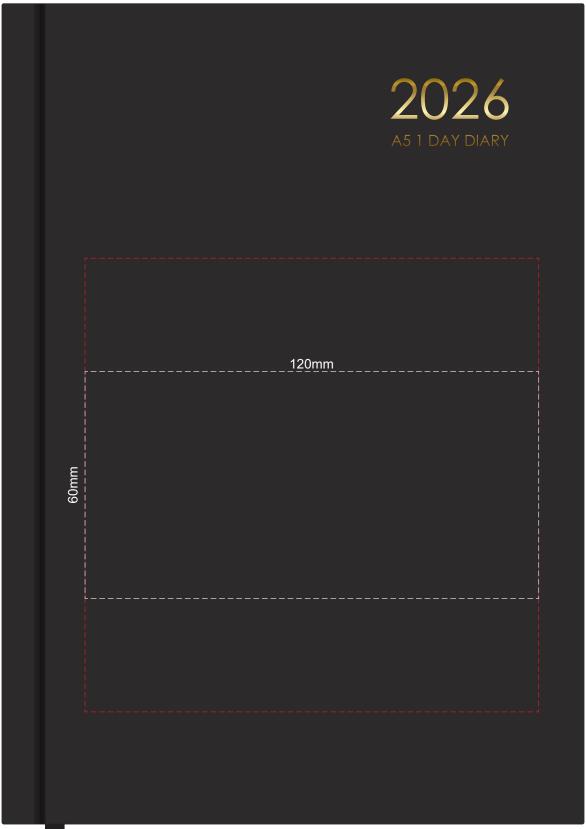

## 100% of Actual Size Direct Digital

## **BACK**

Branding area can be moved anywhere within the red line. Please note: Inside layout may change

Please note: Inside layout may change

Branding area can be moved anywhere within the red line.
Please note: Inside layout may change

Please note: Inside layout may change

Please note: Print area 70mm x 55mm is moveable within the red dotted area, the print area cannot be rotated. The printing will inherit the texture of the substrate which may affect the legibility of small text or appearance of fine detail.