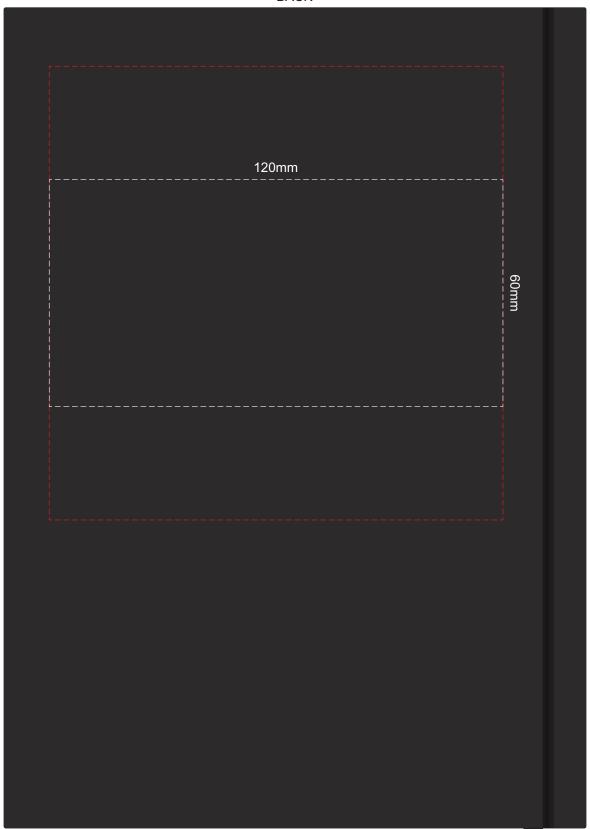

## 100% of Actual Size Direct Digital

## **BACK**

Branding area can be moved anywhere within the red line. Please note: Inside layout may change

Please note: Inside layout may change

Branding area can be moved anywhere within the red line.
Please note: Inside layout may change

Please note: Inside layout may change

Please note: Print area 70mm x 55mm is moveable within the red dotted area, the print area cannot be rotated. The printing will inherit the texture of the substrate which may affect the legibility of small text or appearance of fine detail.