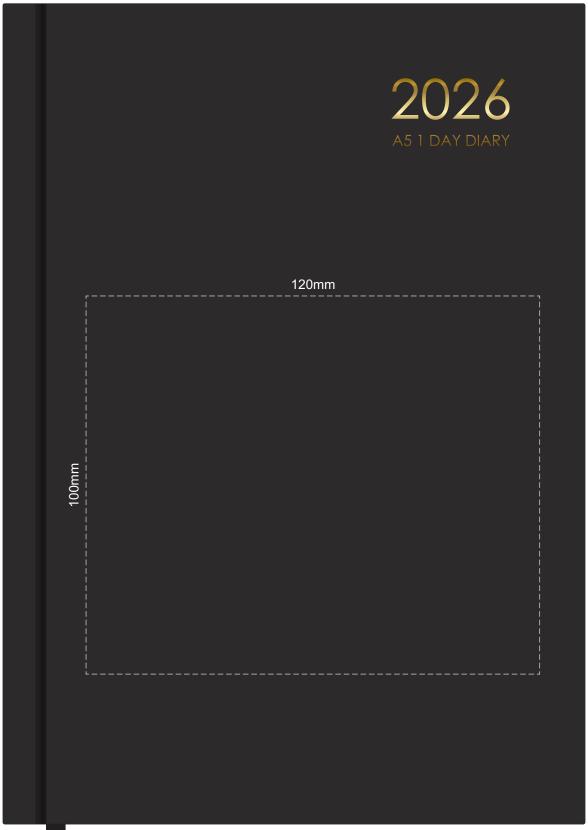

## 100% of Actual Size Screen Print

## **BACK**

Please note: Inside layout may change