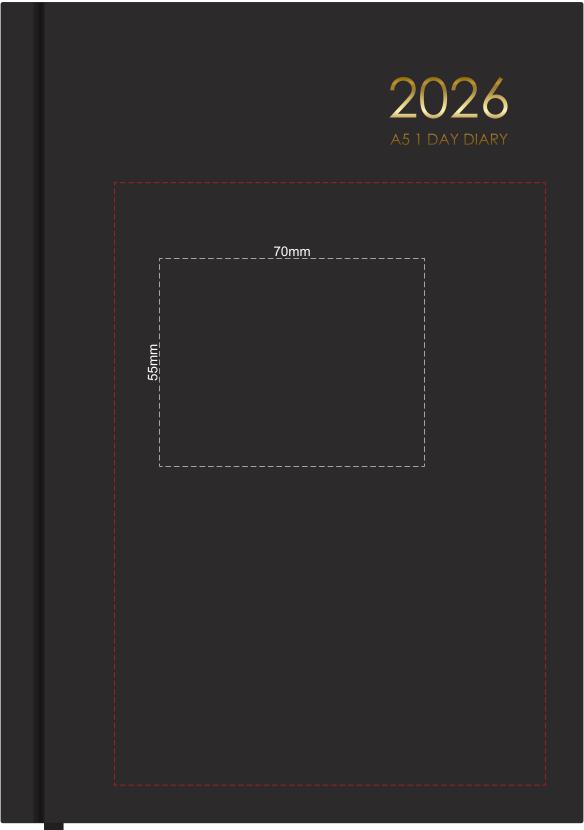

Please note: Inside layout may change

Branding area can be moved anywhere within the red line.
Please note: Inside layout may change

Please note: Inside layout may change

Please note: Print area 70mm x 55mm is moveable within the red dotted area, the print area cannot be rotated. The printing will inherit the texture of the substrate which may affect the legibility of small text or appearance of fine detail.