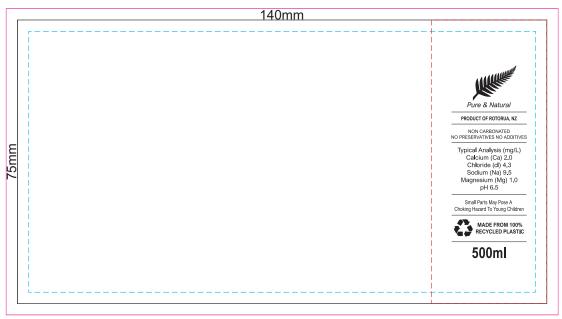

## 100% of Actual Size Digital Label

Please note: Red dotted line (ingredient artwork) cannot be remove BUT can have a customized background, print colour and be moved anywhere within the Black Line.

Blue Line = The SIGNIFICANT PRINT AREA (Keep all critical images & text within this box) Black Line = Maximum print area Pink Line = Bleed off to here