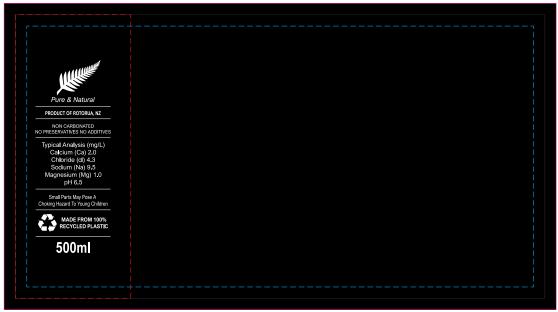

## 100% of Actual Size Digital Label

Please note: Red dotted line (ingredient artwork) cannot be remove BUT can have a customized background, print colour and be moved anywhere within the Black Line.

Blue Line = The SIGNIFICANT PRINT AREA (Keep all critical images & text within this box) Black Line = Maximum print area Pink Line = Bleed off to here