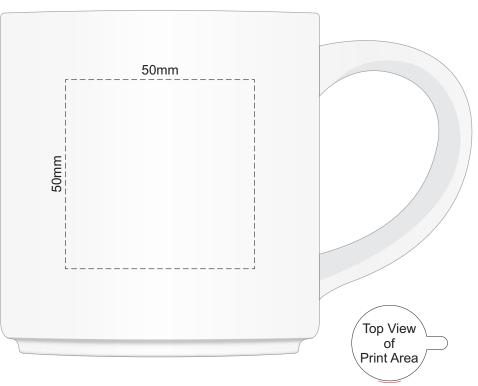

## 100% of Actual Size Pad Print

QUALITY OF CERAMICS Due to the inherent properties of ceramic ware produced by foreign manufacturers, there may be small imperfections or irregularities which should not be perceived as defective. Variations in materials, firing temperatures and colour pigments may result in variations in glaze and imprint colours. These variations must be considered acceptable.

## QUALITY OF CERAMICS

Due to the inherent properties of ceramic ware produced by foreign manufacturers, there may be small imperfections or irregularities which should not be perceived as defective. Variations in materials, firing temperatures and colour pigments may result in variations in glaze and imprint colours. These variations must be considered acceptable.