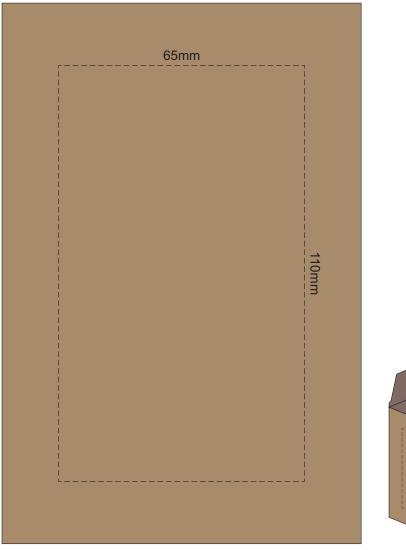

Artwork will be printed directly onto the product via CMYK printing (no white), colours will not be vibrant due to white ink not being available for this process.