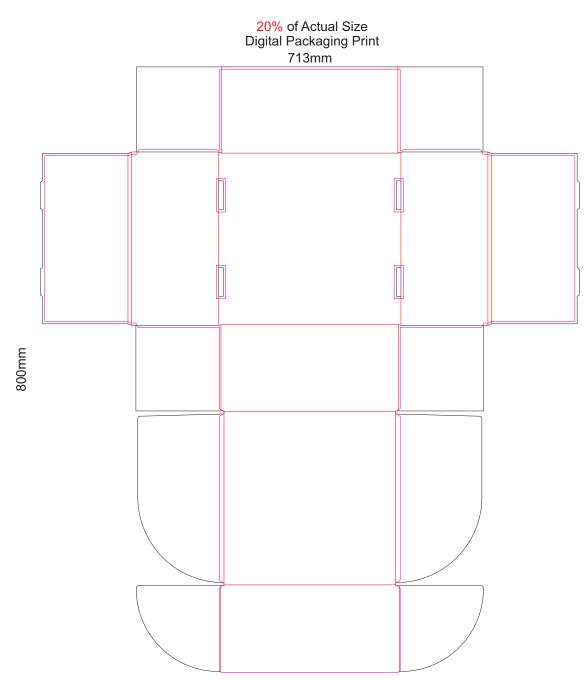

Digital Packaging Print is only available on white and natural products because it is a CMYK print, no white print is available. The material of this item is an uncoated print media, this means the ink will absorb into the material and the print will inherent the matt finish of the material creating a more natural vintage look with lower colour intensity.