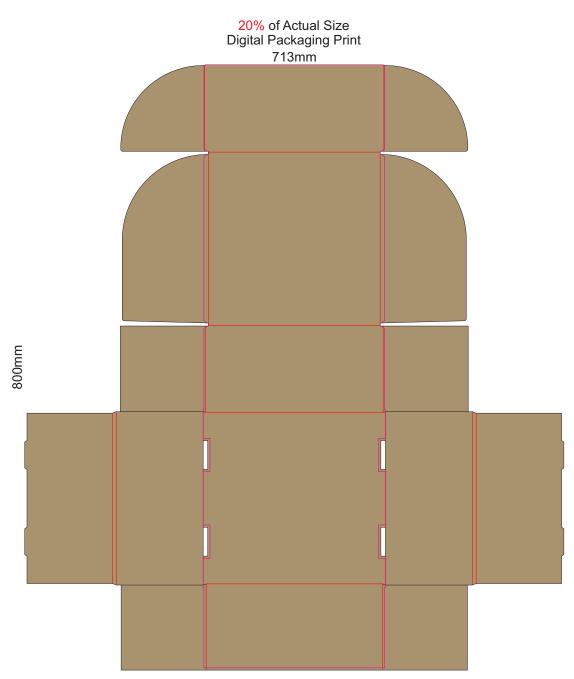

Digital Packaging Print is only available on white and natural products because it is a CMYK print, no white print is available. The material of this item is an uncoated print media, this means the ink will absorb into the material and the print will inherent the matt finish of the material creating a more natural vintage look with lower colour intensity.