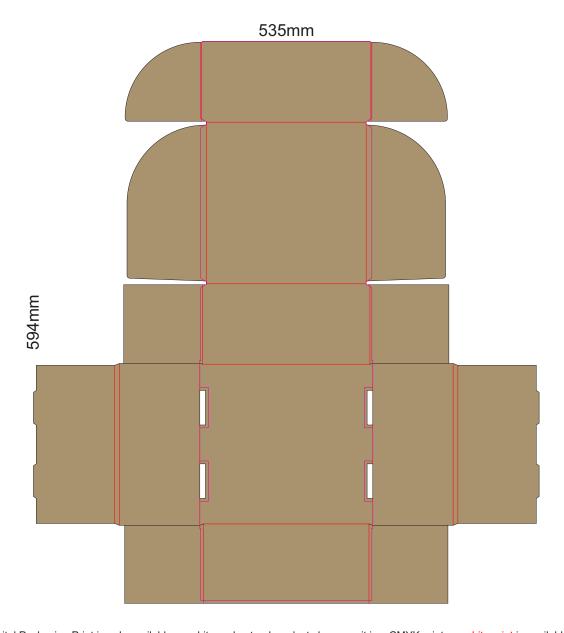

SIDE 2 - INSIDE
Black Lines - Cut Marks or Edges
Red Line - Fold Marks
Pink Line = Bleed off to here
There will be no bleed on the leading edge