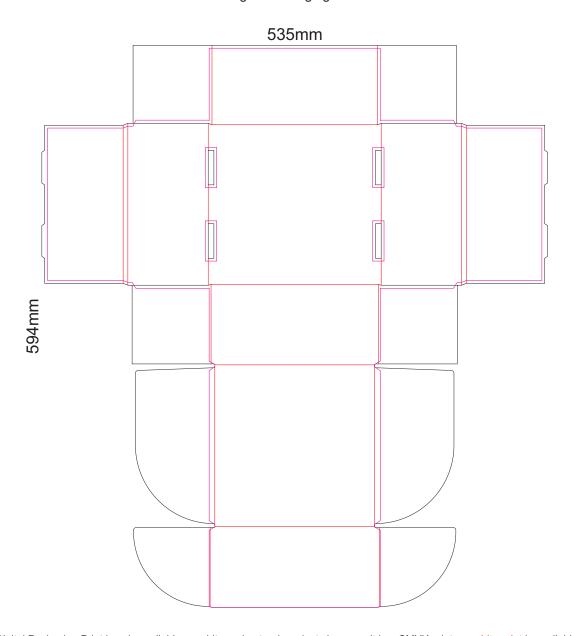

SIDE 1 - OUTSIDE
Black Lines - Cut Marks or Edges
Red Line - Fold Marks
Pink Line = Bleed off to here
There will be no bleed on the leading edge

25% of Actual Size Digital Packaging Print

Digital Packaging Print is only available on white and natural products because it is a CMYK print, no white print is available. The material of this item is an uncoated print media, this means the ink will absorb into the material and the print will inherent the matt finish of the material creating a more natural vintage look with lower colour intensity.

SIDE 2 - INSIDE
Black Lines - Cut Marks or Edges
Red Line - Fold Marks
Pink Line = Bleed off to here
There will be no bleed on the leading edge