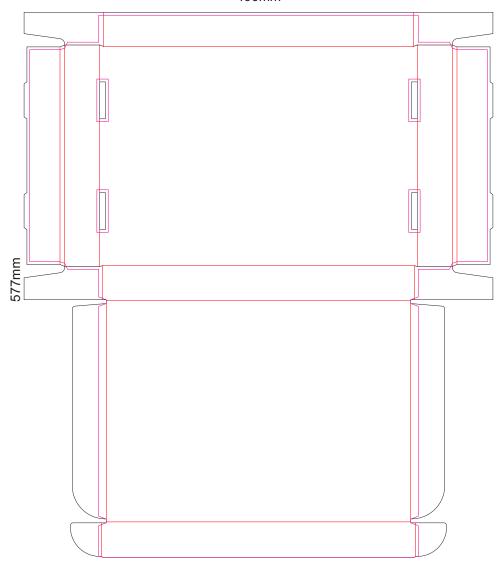

## 25% of Actual Size Digital Packaging Print

## 496mm

Digital Packaging Print is only available on white and natural products because it is a CMYK print, no white print is available. The material of this item is an uncoated print media, this means the ink will absorb into the material and the print will inherent the matt finish of the material creating a more natural vintage look with lower colour intensity.

SIDE 1 - OUTSIDE
Black Lines - Cut Marks or Edges
Red Line - Fold Marks
Pink Line = Bleed off to here
There will be no bleed on the leading edge