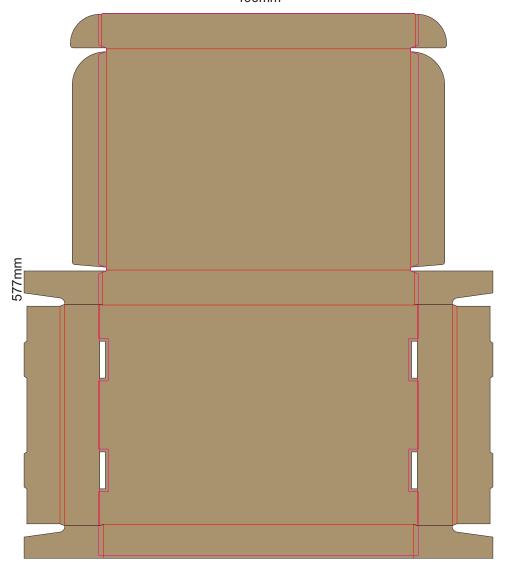

## 25% of Actual Size Digital Packaging Print

## 496mm

Digital Packaging Print is only available on white and natural products because it is a CMYK print, no white print is available. The material of this item is an uncoated print media, this means the ink will absorb into the material and the print will inherent the matt finish of the material creating a more natural vintage look with lower colour intensity.

SIDE 2 - INSIDE
Black Lines - Cut Marks or Edges
Red Line - Fold Marks
Pink Line = Bleed off to here
There will be no bleed on the leading edge