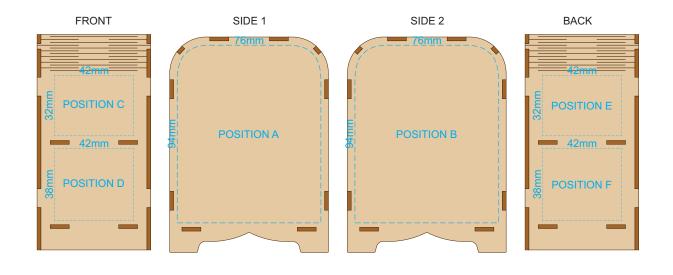

## BRANDING SPECIFICATION - Money Box Wooden Model - 126735

32mm

This product is made from natural wood, therefore some slight colour variation are considered acceptable. The product is provided flat packed in a cardboard sleeve with assembly instructions.