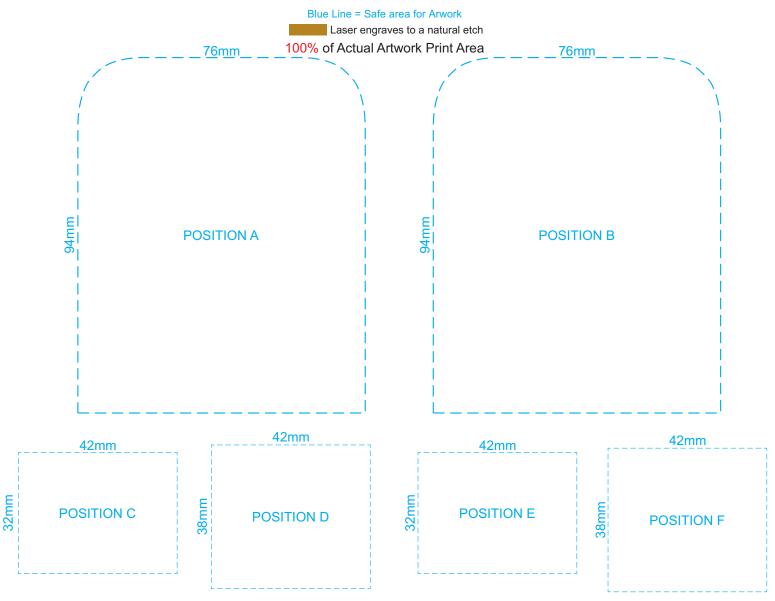

#### Blue Line = Safe area for Arwork

# 50% of Actual Size Laser Engraving

This product is a natural material, please allow for variances in grain pattern and engraving colour. Up to a 2mm tolerance is expected for alignment of the printed artwork against the engraved lines. Slight inconsistencies are to be considered acceptable if the artwork is printed over an engraved line.