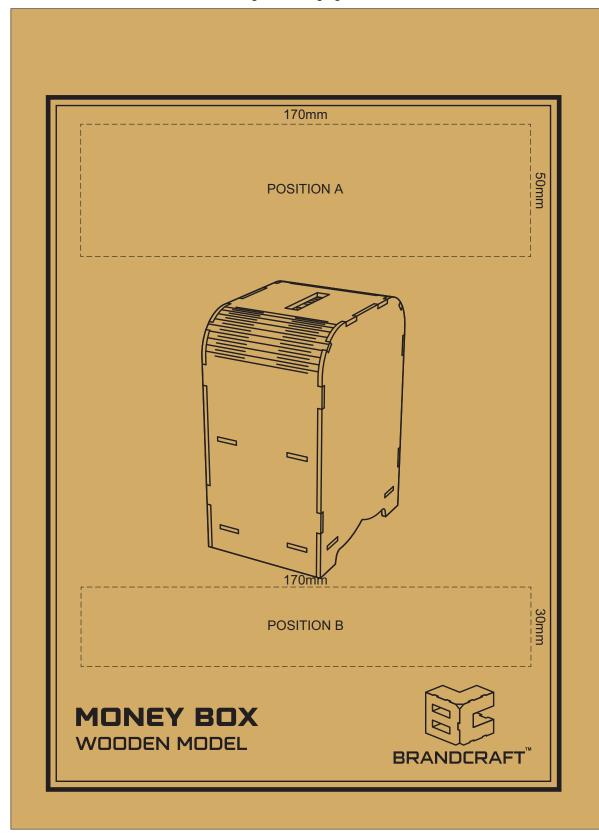

#### 70% of Actual Size Digital Packaging Print

Artwork will be printed directly onto the product via CMYK printing (no white) Colours will not be vibrant due to white ink not being available for this process.

BRANDING SPECIFICATION - Money Box Wooden Model - 126735