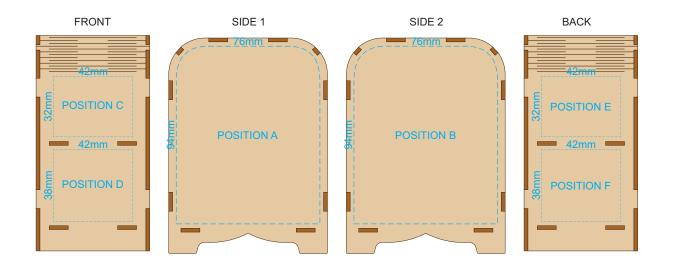

#### BRANDING SPECIFICATION - Money Box Wooden Model - 126735

This product is made from natural wood, therefore some slight colour variation are considered acceptable. The product is provided flat packed in a cardboard sleeve with assembly instructions.

# 50% of Actual Size Laser Engraving

This product is a natural material, please allow for variances in grain pattern and engraving colour. Up to a 2mm tolerance is expected for alignment of the printed artwork against the engraved lines. Slight inconsistencies are to be considered acceptable if the artwork is printed over an engraved line.