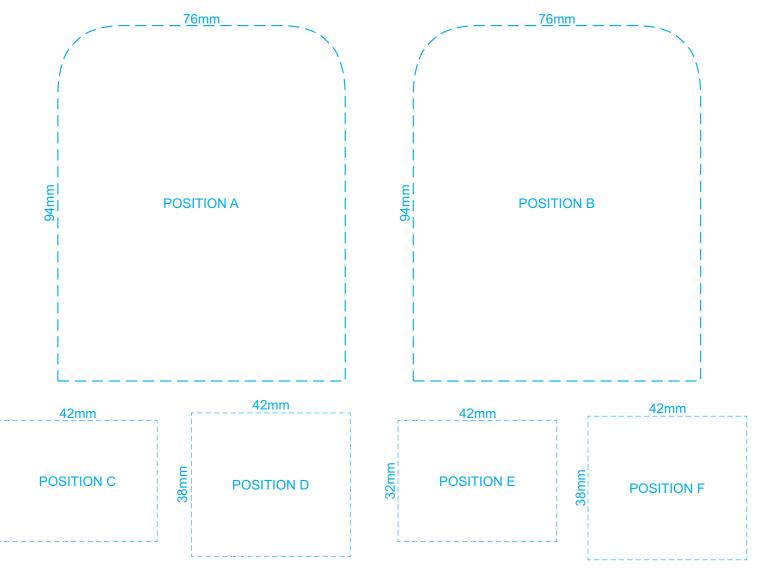

#### BRANDING SPECIFICATION - Money Box Wooden Model - 126735

This product is made from natural wood, therefore some slight colour variation are considered acceptable. The product is provided flat packed in a cardboard sleeve with assembly instructions.