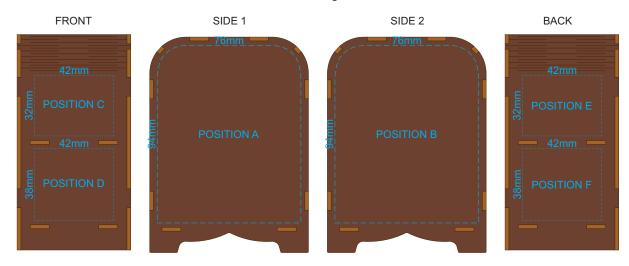

#### BRANDING SPECIFICATION - Money Box Wooden Model - 126735

Each colour group can be customised to any single colour. Please provide CMYK / PMS values (close matched) for each colour group or specify if solid colour fill is not required. The product is provided flat packed in a cardboard sleeve with assembly instructions.

## 50% of Actual Size Direct Digital

Up to a 2mm tolerance is expected for alignment of the printed artwork against the engraved lines. Slight inconsistencies are to be considered acceptable if the artwork is printed over an engraved line.