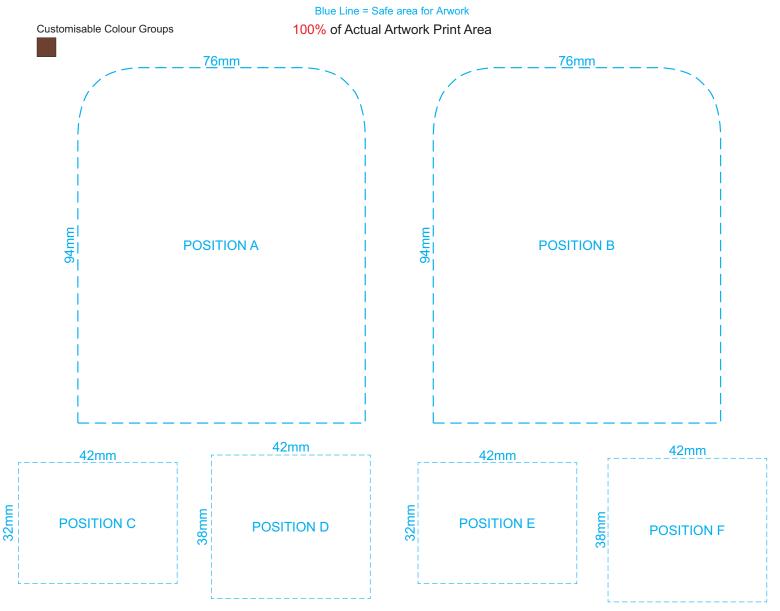

## 50% of Actual Size Direct Digital



Up to a 2mm tolerance is expected for alignment of the printed artwork against the engraved lines. Slight inconsistencies are to be considered acceptable if the artwork is printed over an engraved line.



#### BRANDING SPECIFICATION - Money Box Wooden Model - 126735

Each colour group can be customised to any single colour. Please provide CMYK / PMS values (close matched) for each colour group or specify if solid colour fill is not required. The product is provided flat packed in a cardboard sleeve with assembly instructions.

## 50% of Actual Size Screen Print (One Colour)



Up to a 2mm tolerance is expected for alignment of the printed artwork against the engraved lines. Slight inconsistencies are to be considered acceptable if the artwork is printed over an engraved line.

#### Blue Line = Safe area for Arwork





## BRANDING SPECIFICATION - Money Box Wooden Model - 126735

32mm

This product is made from natural wood, therefore some slight colour variation are considered acceptable.