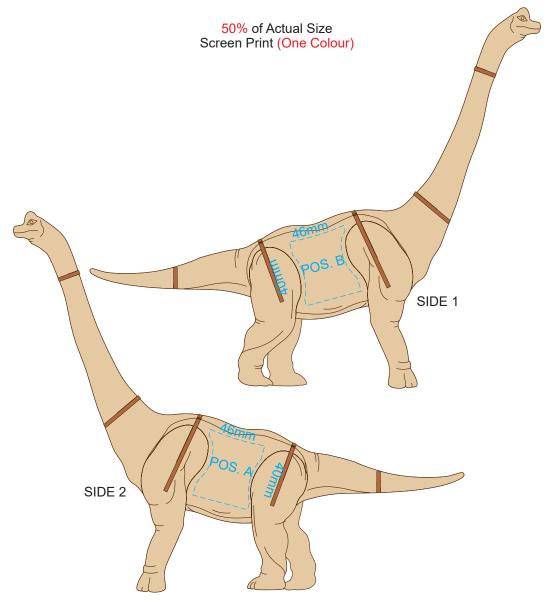

Up to a 2mm tolerance is expected for alignment of the printed artwork against the engraved lines. Slight inconsistencies are to be considered acceptable if the artwork is printed over an engraved line

Blue Line = Safe area for Arwork

## 100% of Actual Artwork Print Area

This product is a natural material, please allow for variances in grain pattern and engraving colour. Up to a 2mm tolerance is expected for alignment of the printed artwork against the engraved lines. Slight inconsistencies are to be considered acceptable if the artwork is printed over an engraved line Blue Line = Safe area for Arwork