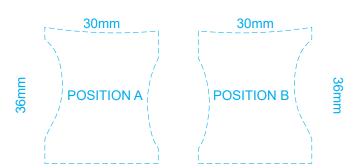

Up to a 2mm tolerance is expected for alignment of the printed artwork against the engraved lines. Slight inconsistencies are to be considered acceptable if the artwork is printed over an engraved line

Blue Line = Safe area for Arwork

## 100% of Actual Artwork Print Area



## **BRANDING SPECIFICATION** - Brachiosaurus Wooden Model - 126733



Up to a 2mm tolerance is expected for alignment of the printed artwork against the engraved lines. Slight inconsistencies are to be considered acceptable if the artwork is printed over an engraved line Blue Line = Safe area for Arwork

## 100% of Actual Artwork Print Area





This product is a natural material, please allow for variances in grain pattern and engraving colour. Up to a 2mm tolerance is expected for alignment of the printed artwork against the engraved lines. Slight inconsistencies are to be considered acceptable if the artwork is printed over an engraved line Blue Line = Safe area for Arwork





Artwork will be printed directly onto the product via CMYK printing (no white) Colours will not be vibrant