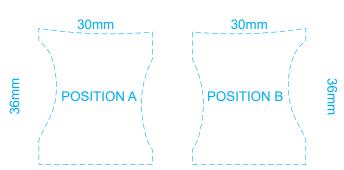

Up to a 2mm tolerance is expected for alignment of the printed artwork against the engraved lines. Slight inconsistencies are to be considered acceptable if the artwork is printed over an engraved line

Blue Line = Safe area for Arwork

## 100% of Actual Artwork Print Area



## **BRANDING SPECIFICATION** - Brachiosaurus Wooden Model - 126733



Up to a 2mm tolerance is expected for alignment of the printed artwork against the engraved lines. Slight inconsistencies are to be considered acceptable if the artwork is printed over an engraved line Blue Line = Safe area for Arwork

## 100% of Actual Artwork Print Area





This product is a natural material, please allow for variances in grain pattern and engraving colour. Up to a 2mm tolerance is expected for alignment of the printed artwork against the engraved lines. Slight inconsistencies are to be considered acceptable if the artwork is printed over an engraved line Blue Line = Safe area for Arwork





Artwork will be printed directly onto the product via CMYK printing (no white) Colours will not be vibrant due to white ink not being available for this process.