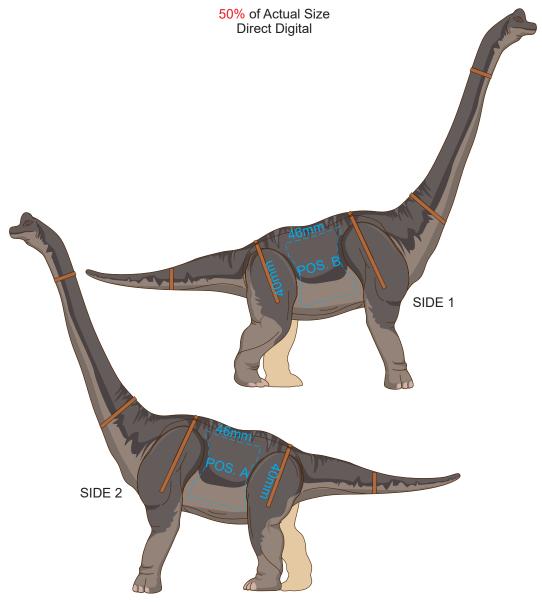

Up to a 2mm tolerance is expected for alignment of the printed artwork against the engraved lines. Slight inconsistencies are to be considered acceptable if the artwork is printed over an engraved line

Blue Line = Safe area for Arwork

Artwork will be printed directly onto the product via CMYK printing (no white) Colours will not be vibrant due to white ink not being available for this process.