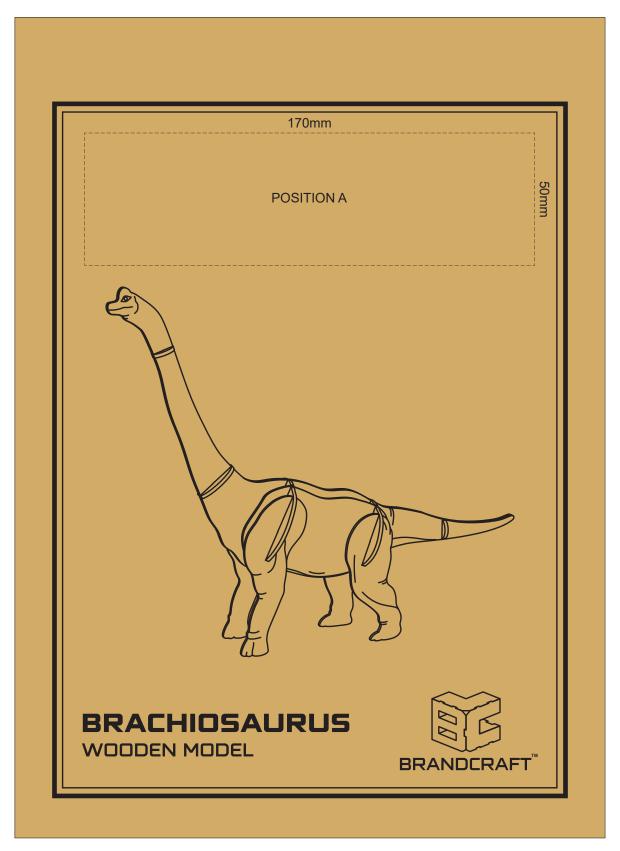

## **BRANDING SPECIFICATION** - Brachiosaurus Wooden Model - 126733

Up to a 2mm tolerance is expected for alignment of the printed artwork against the engraved lines. Slight inconsistencies are to be considered acceptable if the artwork is printed over an engraved line Blue Line = Safe area for Arwork

## 100% of Actual Artwork Print Area

This product is a natural material, please allow for variances in grain pattern and engraving colour. Up to a 2mm tolerance is expected for alignment of the printed artwork against the engraved lines. Slight inconsistencies are to be considered acceptable if the artwork is printed over an engraved line Blue Line = Safe area for Arwork