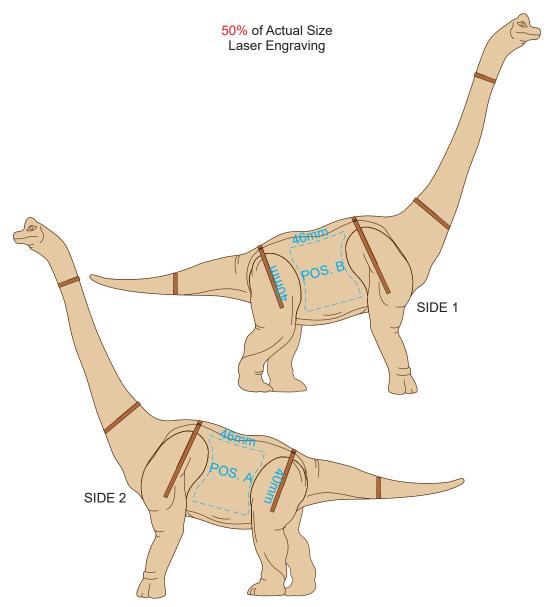

Up to a 2mm tolerance is expected for alignment of the printed artwork against the engraved lines. Slight inconsistencies are to be considered acceptable if the artwork is printed over an engraved line

## **BRANDING SPECIFICATION** - Brachiosaurus Wooden Model - 126733

Up to a 2mm tolerance is expected for alignment of the printed artwork against the engraved lines. Slight inconsistencies are to be considered acceptable if the artwork is printed over an engraved line Blue Line = Safe area for Arwork

## 100% of Actual Artwork Print Area

This product is a natural material, please allow for variances in grain pattern and engraving colour. Up to a 2mm tolerance is expected for alignment of the printed artwork against the engraved lines. Slight inconsistencies are to be considered acceptable if the artwork is printed over an engraved line Blue Line = Safe area for Arwork