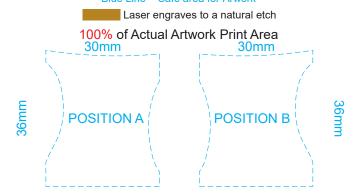

Blue Line = Safe area for Arwork

## 100% of Actual Artwork Print Area

## 100% of Actual Artwork Print Area

This product is a natural material, please allow for variances in grain pattern and engraving colour. Up to a 2mm tolerance is expected for alignment of the printed artwork against the engraved lines. Slight inconsistencies are to be considered acceptable if the artwork is printed over an engraved line Blue Line = Safe area for Arwork