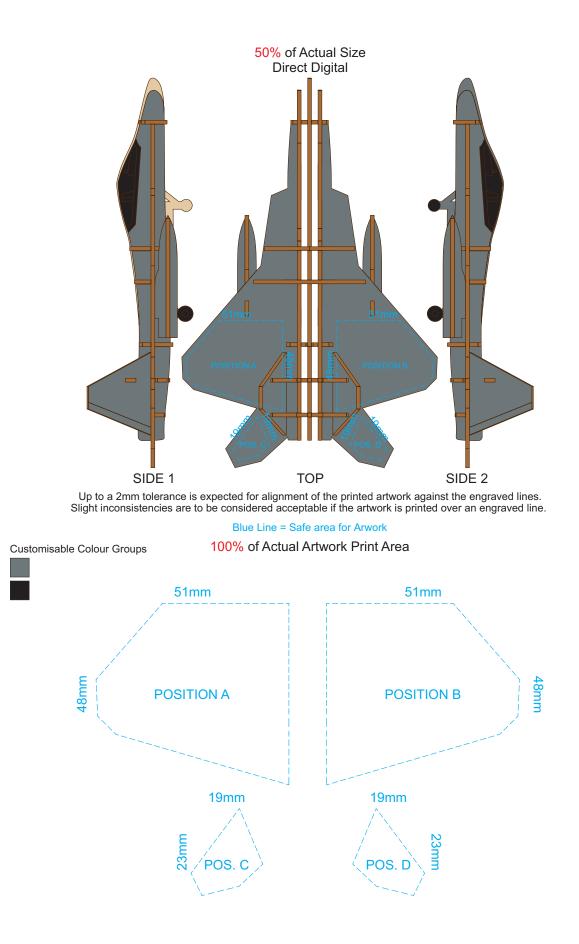

### BRANDING SPECIFICATION - Jet Fighter Wooden Model - 126729

Each colour group can be customised to any single colour. Please provide CMYK / PMS values (close matched) for each colour group or specify if solid colour fill is not required. The product is provided flat packed in a cardboard sleeve with assembly instructions.

Up to a 2mm tolerance is expected for alignment of the printed artwork against the engraved lines. Slight inconsistencies are to be considered acceptable if the artwork is printed over an engraved line.

### Blue Line = Safe area for Arwork

# 100% of Actual Artwork Print Area