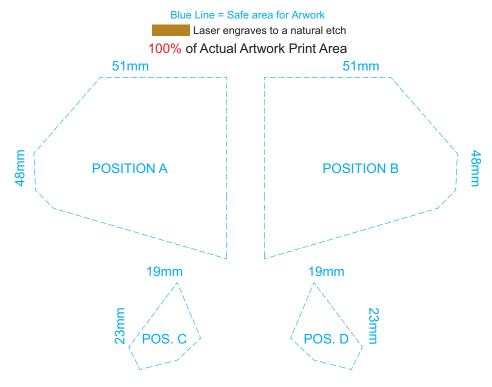

### Blue Line = Safe area for Arwork

# 100% of Actual Artwork Print Area

Up to a 2mm tolerance is expected for alignment of the printed artwork against the engraved lines. Slight inconsistencies are to be considered acceptable if the artwork is printed over an engraved line.

This product is a natural material, please allow for variances in grain pattern and engraving colour. Up to a 2mm tolerance is expected for alignment of the printed artwork against the engraved lines. Slight inconsistencies are to be considered acceptable if the artwork is printed over an engraved line.