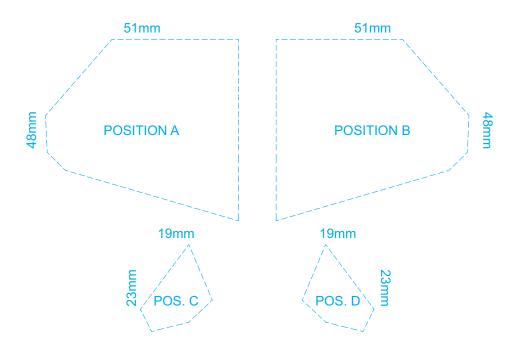

### BRANDING SPECIFICATION - Jet Fighter Wooden Model - 126729

Each colour group can be customised to any single colour. Please provide CMYK / PMS values (close matched) for each colour group or specify if solid colour fill is not required. The product is provided flat packed in a cardboard sleeve with assembly instructions.



Up to a 2mm tolerance is expected for alignment of the printed artwork against the engraved lines. Slight inconsistencies are to be considered acceptable if the artwork is printed over an engraved line.

### Blue Line = Safe area for Arwork

# 100% of Actual Artwork Print Area



### BRANDING SPECIFICATION - Jet Fighter Wooden Model - 126729

This product is made from natural wood, therefore some slight colour variation are considered acceptable. The product is provided flat packed in a cardboard sleeve with assembly instructions.



This product is a natural material, please allow for variances in grain pattern and engraving colour. Up to a 2mm tolerance is expected for alignment of the printed artwork against the engraved lines. Slight inconsistencies are to be considered acceptable if the artwork is printed over an engraved line.



### BRANDING SPECIFICATION - Jet Fighter Wooden Model - 126729

This product is made from natural wood, therefore some slight colour variation are considered acceptable. The product is provided flat packed in a cardboard sleeve wit