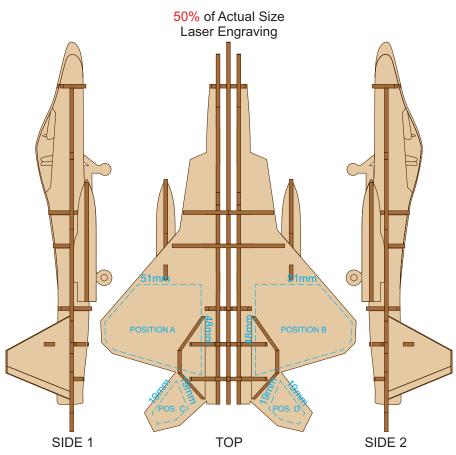

### BRANDING SPECIFICATION - Jet Fighter Wooden Model - 126729

This product is made from natural wood, therefore some slight colour variation are considered acceptable. The product is provided flat packed in a cardboard sleeve with assembly instructions.

This product is a natural material, please allow for variances in grain pattern and engraving colour. Up to a 2mm tolerance is expected for alignment of the printed artwork against the engraved lines. Slight inconsistencies are to be considered acceptable if the artwork is printed over an engraved line.