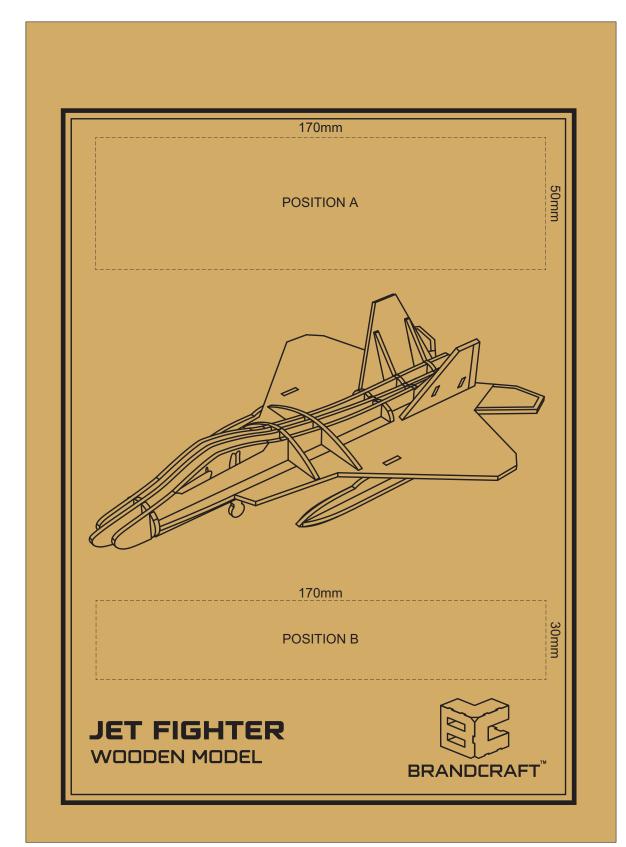

## 70% of Actual Size Digital Packaging Print

Artwork will be printed directly onto the product via CMYK printing (no white) Colours will not be vibrant due to white ink not being available for this process.