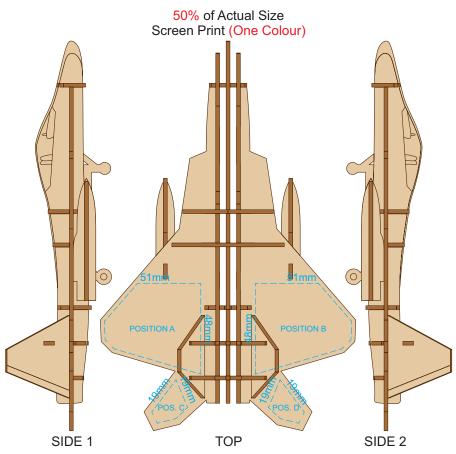

### BRANDING SPECIFICATION - Jet Fighter Wooden Model - 126729

This product is made from natural wood, therefore some slight colour variation are considered acceptable. The product is provided flat packed in a cardboard sleeve with assembly instructions.