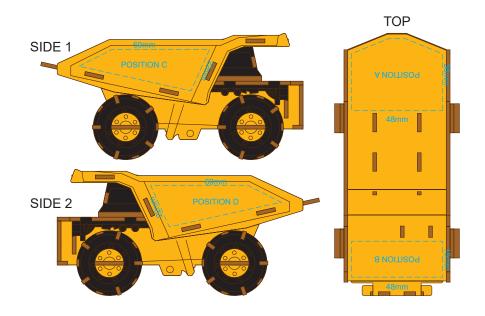

## 50% of Actual Size Direct Digital

Up to a 2mm tolerance is expected for alignment of the printed artwork against the engraved lines. Slight inconsistencies are to be considered acceptable if the artwork is printed over an engraved line.

Blue Line = Safe area for Arwork