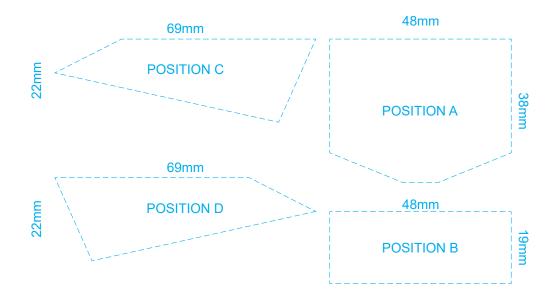

Blue Line = Safe area for Arwork

## 50% of Actual Size Laser Engraving

This product is a natural material, please allow for variances in grain pattern and engraving colour. Up to a 2mm tolerance is expected for alignment of the printed artwork against the engraved lines. Slight inconsistencies are to be considered acceptable if the artwork is printed over an engraved line.

Blue Line = Safe area for Arwork

Laser engraves to a natural etch 100% of Actual Artwork Print Area

Artwork will be printed directly onto the product via CMYK printing (no white) Colours will not be vibrant due to white ink not being available for this process.