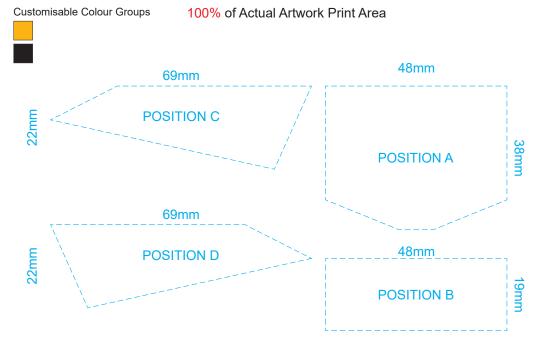

## 50% of Actual Size Screen Print (One Colour)

Up to a 2mm tolerance is expected for alignment of the printed artwork against the engraved lines. Slight inconsistencies are to be considered acceptable if the artwork is printed over an engraved line.

Blue Line = Safe area for Arwork

100% of Actual Artwork Print Area