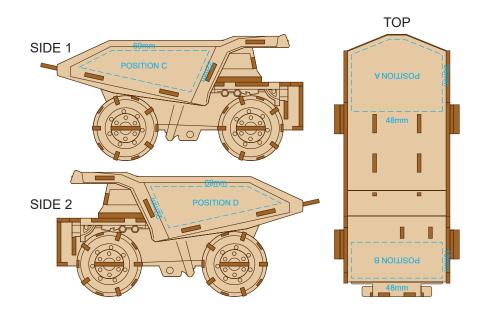

## 50% of Actual Size Laser Engraving

This product is a natural material, please allow for variances in grain pattern and engraving colour. Up to a 2mm tolerance is expected for alignment of the printed artwork against the engraved lines. Slight inconsistencies are to be considered acceptable if the artwork is printed over an engraved line.

Blue Line = Safe area for Arwork

Laser engraves to a natural etch 100% of Actual Artwork Print Area

Artwork will be printed directly onto the product via CMYK printing (no white) Colours will not be vibrant due to white ink not being available for this process.