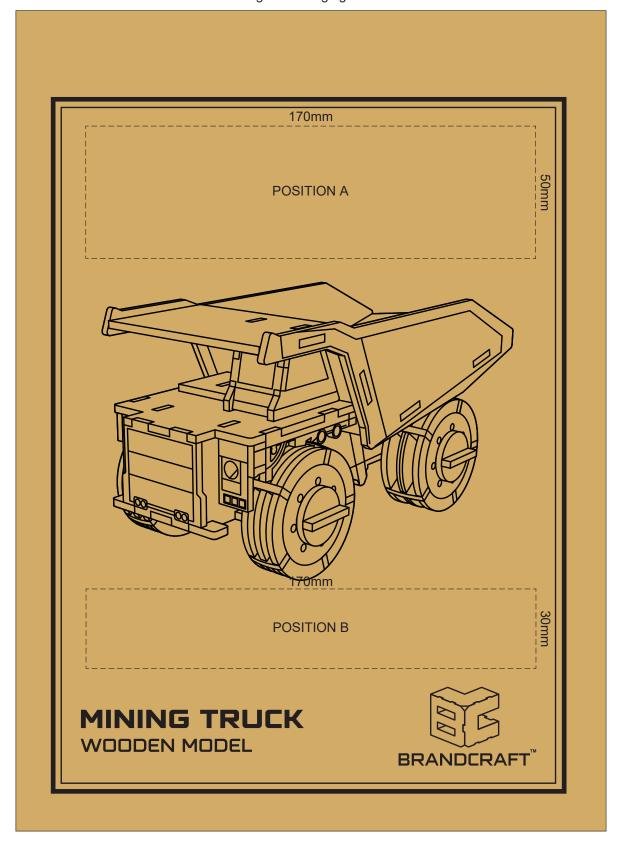

## 50% of Actual Size Screen Print (One Colour)

Up to a 2mm tolerance is expected for alignment of the printed artwork against the engraved lines. Slight inconsistencies are to be considered acceptable if the artwork is printed over an engraved line.

Blue Line = Safe area for Arwork

100% of Actual Artwork Print Area