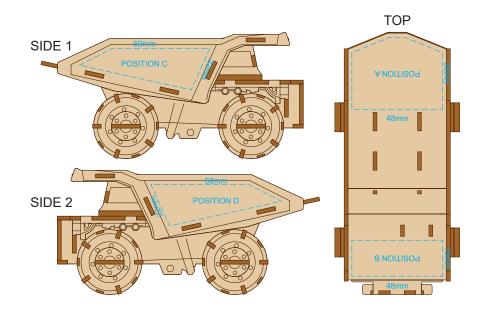

## 50% of Actual Size Laser Engraving

This product is a natural material, please allow for variances in grain pattern and engraving colour. Up to a 2mm tolerance is expected for alignment of the printed artwork against the engraved lines. Slight inconsistencies are to be considered acceptable if the artwork is printed over an engraved line.

Blue Line = Safe area for Arwork

Laser engraves to a natural etch 100% of Actual Artwork Print Area

Artwork will be printed directly onto the product via CMYK printing (no white) Colours will not be vibrant due to white ink not being available for this process.