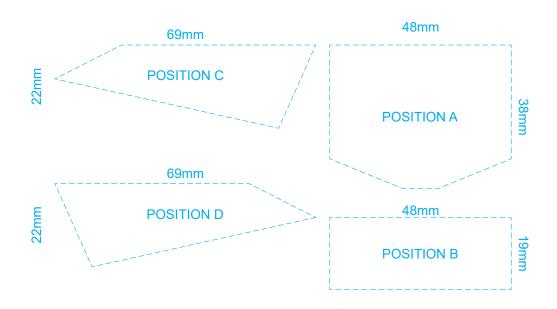

Blue Line = Safe area for Arwork

Laser engraves to a natural etch 100% of Actual Artwork Print Area

Artwork will be printed directly onto the product via CMYK printing (no white) Colours will not be vibrant due to white ink not being available for this process.