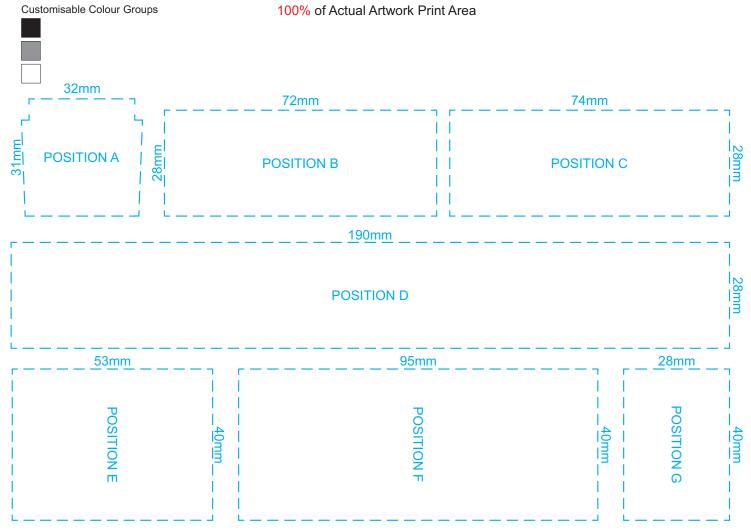

Up to a 2mm tolerance is expected for alignment of the printed artwork against the engraved lines. Slight inconsistencies are to be considered acceptable if the artwork is printed over an engraved line.





#### BRANDING SPECIFICATION - Bus Wooden Model - 126726

Each colour group can be customised to any single colour. Please provide CMYK / PMS values (close matched) for each colour group or specify if solid colour fill is not required. The product is provided flat packed in a cardboard sleeve with assembly instructions.

### 50% of Actual Size Screen Print (One Colour)



Up to a 2mm tolerance is expected for alignment of the printed artwork against the engraved lines. Slight inconsistencies are to be considered acceptable if the artwork is printed over an engraved line.

Blue Line = Safe area for Arwork 100% of Actual Artwork Print Area



### BRANDING SPECIFICATION - Bus Wooden Model - 126726

This product is made from natural wood, therefore some slight colour variation are considered