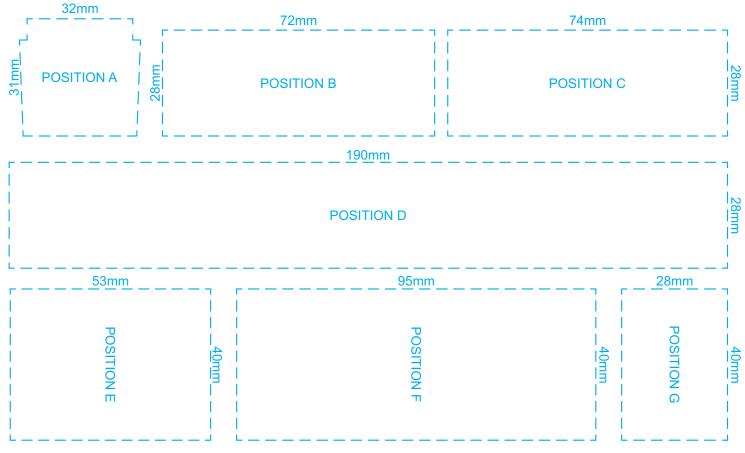

## 50% of Actual Size Laser Engraving

This product is a natural material, please allow for variances in grain pattern and engraving colour. Up to a 2mm tolerance is expected for alignment of the printed artwork against the engraved lines. Slight inconsistencies are to be considered acceptable if the artwork is printed over an engraved line.

> Blue Line = Safe area for Arwork Laser engraves to a natural etch 100% of Actual Artwork Print Area