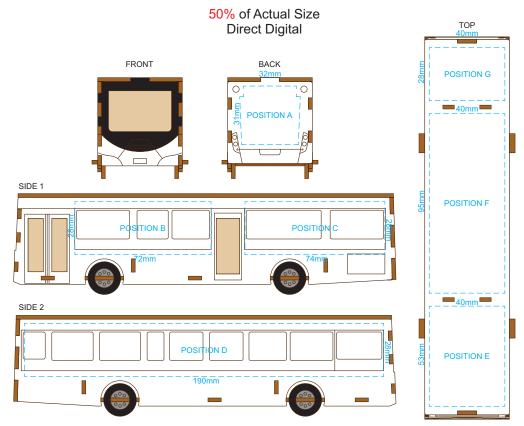

#### BRANDING SPECIFICATION - Bus Wooden Model - 126726

Each colour group can be customised to any single colour. Please provide CMYK / PMS values (close matched) for each colour group or specify if solid colour fill is not required. The product is provided flat packed in a cardboard sleeve with assembly instructions.

### 50% of Actual Size Screen Print (One Colour)

Up to a 2mm tolerance is expected for alignment of the printed artwork against the engraved lines. Slight inconsistencies are to be considered acceptable if the artwork is printed over an engraved line.

Up to a 2mm tolerance is expected for alignment of the printed artwork against the engraved lines. Slight inconsistencies are to be considered acceptable if the artwork is printed over an engraved line.