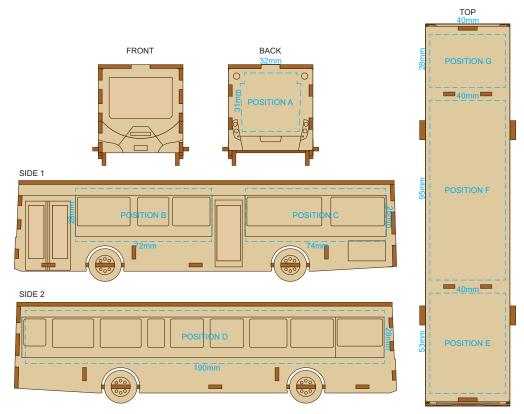

## 50% of Actual Size Laser Engraving

This product is a natural material, please allow for variances in grain pattern and engraving colour. Up to a 2mm tolerance is expected for alignment of the printed artwork against the engraved lines. Slight inconsistencies are to be considered acceptable if the artwork is printed over an engraved line.

> Blue Line = Safe area for Arwork Laser engraves to a natural etch 100% of Actual Artwork Print Area

### BRANDING SPECIFICATION - Bus Wooden Model - 126726

This product is made from natural wood, therefore some slight colour variation are considered acceptable. The product is provided flat packed in a cardboard sleeve with assembly instructions.