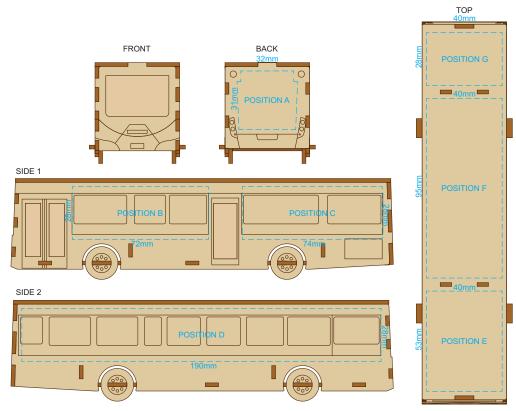

### BRANDING SPECIFICATION - Bus Wooden Model - 126726

This product is made from natural wood, therefore some slight colour variation are considered acceptable. The product is provided flat packed in a cardboard sleeve with assembly instructions.