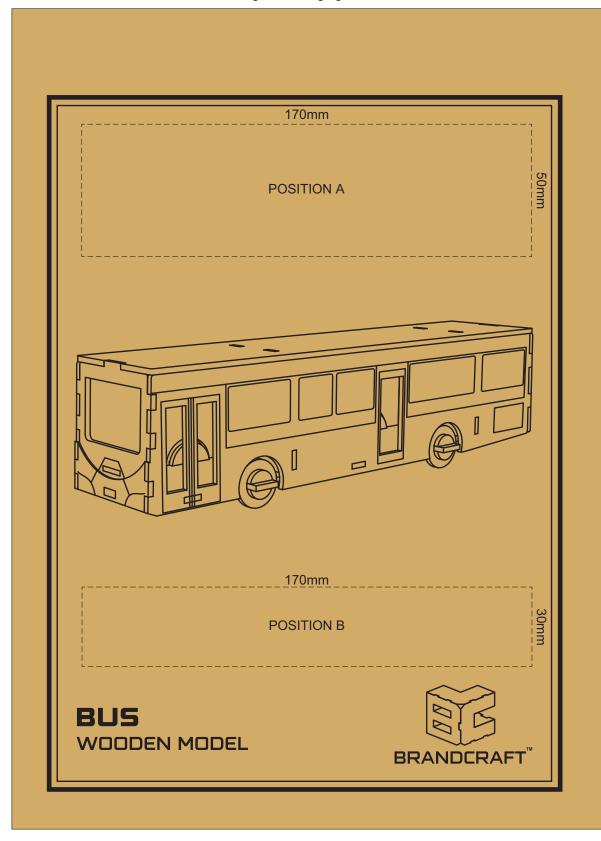

### 50% of Actual Size Screen Print (One Colour)

Up to a 2mm tolerance is expected for alignment of the printed artwork against the engraved lines. Slight inconsistencies are to be considered acceptable if the artwork is printed over an engraved line.

Blue Line = Safe area for Arwork 100% of Actual Artwork Print Area