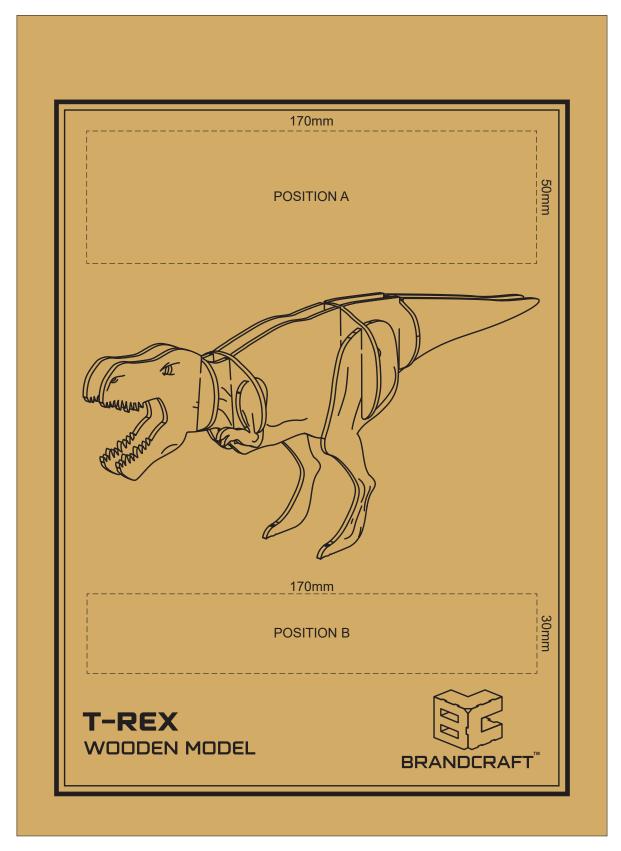

## 50% of Actual Size Laser Engraving

This product is a natural material, please allow for variances in grain pattern and engraving colour. Up to a 2mm tolerance is expected for alignment of the printed artwork against the engraved lines. Slight inconsistencies are to be considered acceptable if the artwork is printed over an engraved line

Blue Line = Safe area for Arwork

Laser engraves to a natural etch