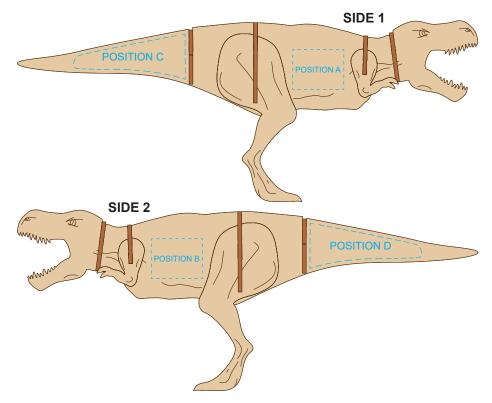

Up to a 2mm tolerance is expected for alignment of the printed artwork against the engraved lines. Slight inconsistencies are to be considered acceptable if the artwork is printed over an engraved line

Blue Line = Safe area for Arwork

# POSITION C POSITION C POSITION D POSITION D POSITION D POSITION D

# 50% of Actual Size Screen Print (One Colour)



Up to a 2mm tolerance is expected for alignment of the printed artwork against the engraved lines. Slight inconsistencies are to be considered acceptable if the artwork is printed over an engraved line

Blue Line = Safe area for Arwork

### 100% of Actual Artwork Print Area



## 50% of Actual Size Laser Engraving



This product is a natural material, please allow for variances in grain pattern and engraving colour. Up to a 2mm tolerance is expected for alignment of the printed artwork against the engraved lines. Slight inconsistencies are to be considered acceptable if the artwork is printed over an engraved line

Blue Line = Safe area for Arwork

Laser engraves to a natural etch

# 100% of Actual Artwork Print Area





Artwork will be printed directly onto the product via CMYK printing (no white) Colours will not be vibrant due to white ink not being available for this process.