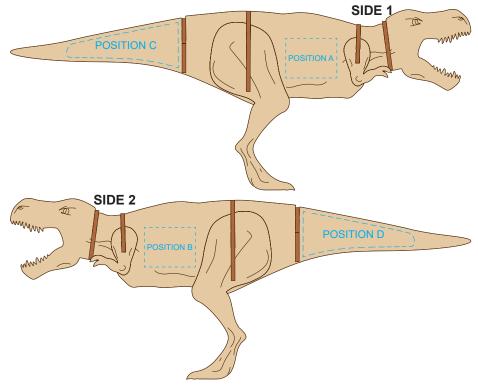

## 50% of Actual Size Laser Engraving

This product is a natural material, please allow for variances in grain pattern and engraving colour. Up to a 2mm tolerance is expected for alignment of the printed artwork against the engraved lines. Slight inconsistencies are to be considered acceptable if the artwork is printed over an engraved line

Up to a 2mm tolerance is expected for alignment of the printed artwork against the engraved lines. Slight inconsistencies are to be considered acceptable if the artwork is printed over an engraved line