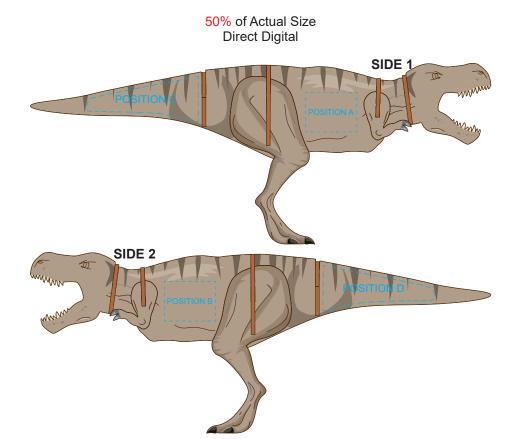

# 50% of Actual Size Screen Print (One Colour)

Up to a 2mm tolerance is expected for alignment of the printed artwork against the engraved lines. Slight inconsistencies are to be considered acceptable if the artwork is printed over an engraved line

Up to a 2mm tolerance is expected for alignment of the printed artwork against the engraved lines. Slight inconsistencies are to be considered acceptable if the artwork is printed over an engraved line