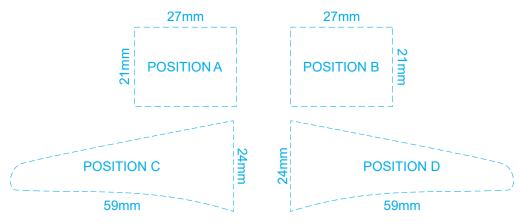

### 100% of Actual Artwork Print Area

# 100% of Actual Artwork Print Area

Artwork will be printed directly onto the product via CMYK printing (no white) Colours will not be vibrant due to white ink not being available for this process.