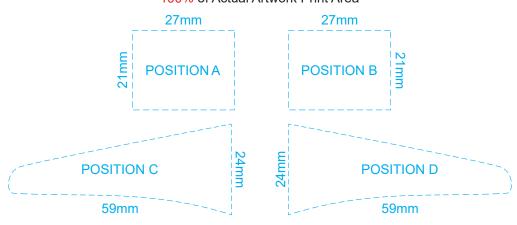

SITION D POSITION D

# 50% of Actual Size Screen Print (One Colour)



Up to a 2mm tolerance is expected for alignment of the printed artwork against the engraved lines. Slight inconsistencies are to be considered acceptable if the artwork is printed over an engraved line

Blue Line = Safe area for Arwork

### 100% of Actual Artwork Print Area



## 50% of Actual Size Laser Engraving



This product is a natural material, please allow for variances in grain pattern and engraving colour. Up to a 2mm tolerance is expected for alignment of the printed artwork against the engraved lines. Slight inconsistencies are to be considered acceptable if the artwork is printed over an engraved line

Blue Line = Safe area for Arwork

Laser engraves to a natural etch

# 100% of Actual Artwork Print Area





Artwork will be printed directly onto the product via CMYK printing (no white) Colours will not be vibrant due to white ink not being available for this process.