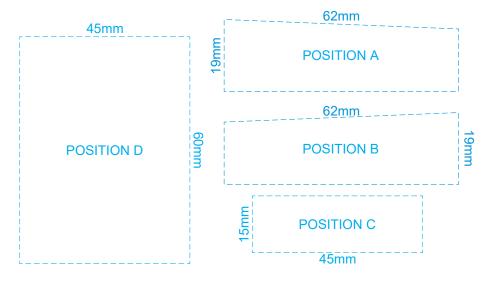

Up to a 2mm tolerance is expected for alignment of the printed artwork against the engraved lines. Slight inconsistencies are to be considered acceptable if the artwork is printed over an engraved line.

### Blue Line = Safe area for Arwork