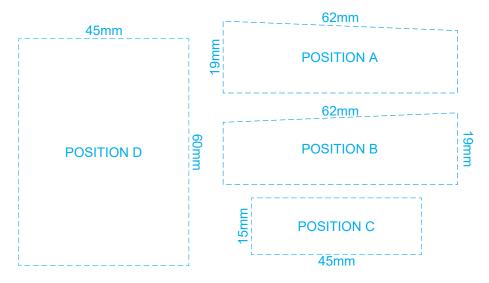

Blue Line = Safe area for Arwork

Laser engraves to a natural etch

100% of Actual Artwork Print Area

BRANDING SPECIFICATION - Hatchback Car Wooden Model - 124028

This product is made from natural wood, therefore some slight colour variation are considered acceptable. The product is provided flat packed in a cardboard sleeve with assembly instructions.