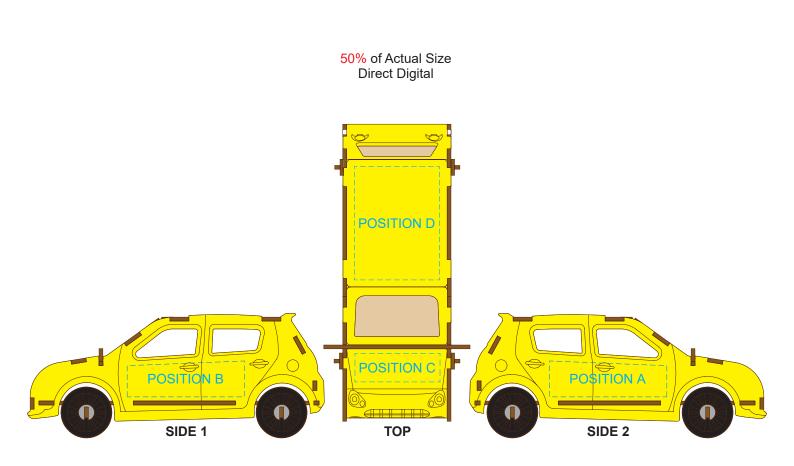

## BRANDING SPECIFICATION - Hatchback Car Wooden Model - 124028

Each colour group can be customised to any single colour. Please provide CMYK / PMS values (close matched) for each colour group or specify if solid colour fill is not required. The product is provided flat packed in a cardboard sleeve with assembly instructions.

Up to a 2mm tolerance is expected for alignment of the printed artwork against the engraved lines. Slight inconsistencies are to be considered acceptable if the artwork is printed over an engraved line.