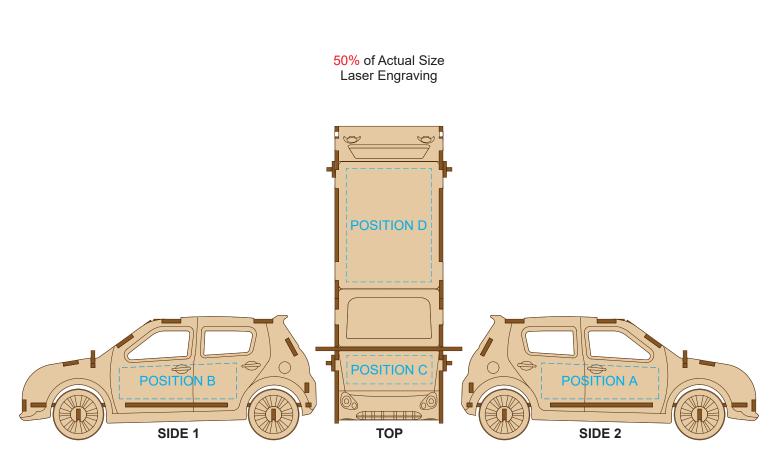

This product is a natural material, please allow for variances in grain pattern and engraving colour. Up to a 2mm tolerance is expected for alignment of the printed artwork against the engraved lines. Slight inconsistencies are to be considered acceptable if the artwork is printed over an engraved line.

Blue Line = Safe area for Arwork

Laser engraves to a natural etch

100% of Actual Artwork Print Area

BRANDING SPECIFICATION - Hatchback Car Wooden Model - 124028

This product is made from natural wood, therefore some slight colour variation are considered acceptable. The product is provided flat packed in a cardboard sleeve with assembly instructions.