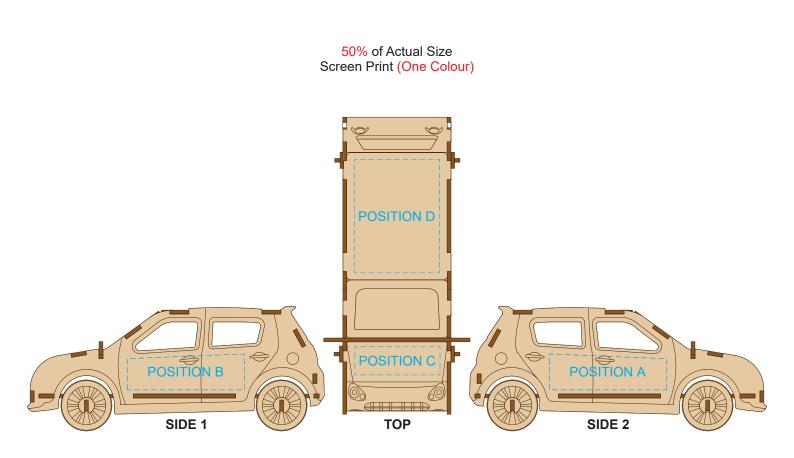

## BRANDING SPECIFICATION - Hatchback Car Wooden Model - 124028

This product is made from natural wood, therefore some slight colour variation are considered acceptable. The product is provided flat packed in a cardboard sleeve with assembly instructions.

This product is a natural material, please allow for variances in grain pattern and engraving colour. Up to a 2mm tolerance is expected for alignment of the printed artwork against the engraved lines. Slight inconsistencies are to be considered acceptable if the artwork is printed over an engraved line.