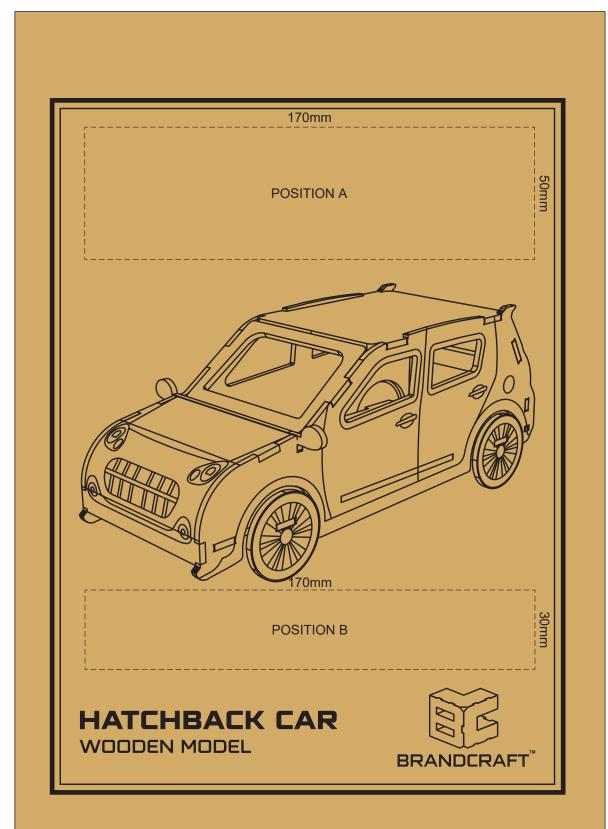

# 100% of Actual Artwork Print Area

## BRANDING SPECIFICATION - Hatchback Car Wooden Model - 124028

This product is made from natural wood, therefore some slight colour variation are considered acceptable. The product is provided flat packed in a cardboard sleeve with assembly instructions.