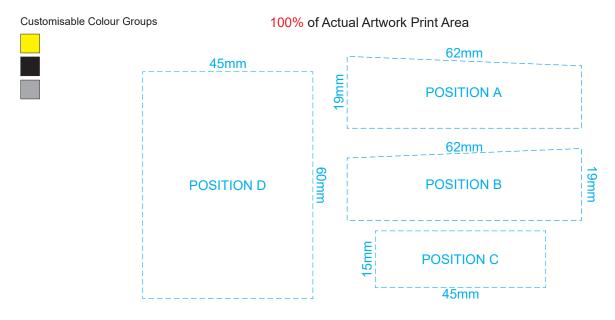

Up to a 2mm tolerance is expected for alignment of the printed artwork against the engraved lines. Slight inconsistencies are to be considered acceptable if the artwork is printed over an engraved line.

### Blue Line = Safe area for Arwork



## BRANDING SPECIFICATION - Hatchback Car Wooden Model - 124028

Each colour group can be customised to any single colour. Please provide CMYK / PMS values (close matched) for each colour group or specify if solid colour fill is not required. The product is provided flat packed in a cardboard sleeve with assembly instructions.



Up to a 2mm tolerance is expected for alignment of the printed artwork against the engraved lines. Slight inconsistencies are to be considered acceptable if the artwork is printed over an engraved line.

### Blue Line = Safe area for Arwork

# 100% of Actual Artwork Print Area



## BRANDING SPECIFICATION - Hatchback Car Wooden Model - 124028

This product is made from natural wood, therefore some slight colour variation are considered acceptable. The product is