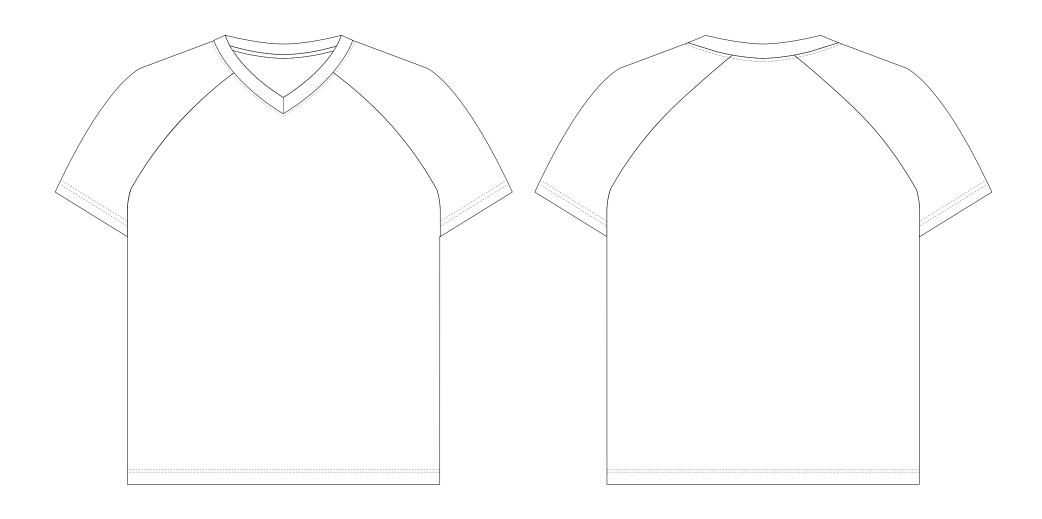

## **BRANDING SPECIFICATIONS** - Custom Kids Performance T-Shirt - 123369

The garments comes with a mandatory size label and care label. Bias tape collar to be solid colour.

We prefer customers to supply PMS colours from the solid coated range to close match for sublimated garments. Metallic, neon or pastel colours are not available.

## BRANDING SPECIFICATIONS - Custom Kids Performance T-Shirt - 123369

Default is to have no tag, please confirm in your order if you require a custom tag (free of charge). Material is 100% polyester satin.

Printing via sublimation, due to the nature of sublimation, artwork particularly fine detail/text may experience minor colour bleed across adjacent design elements.

Metallic, neon or pastel colours are not available.