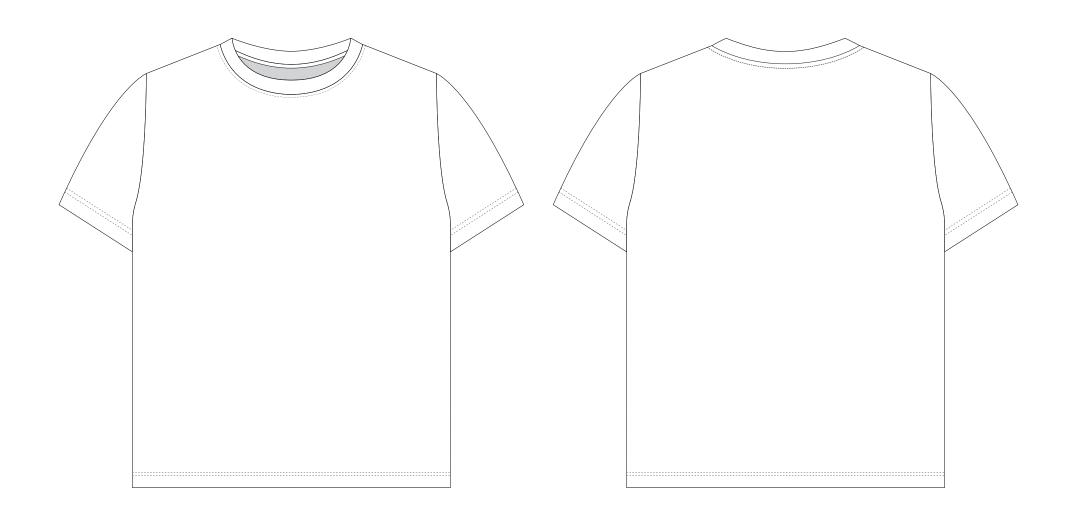

## BRANDING SPECIFICATIONS - Custom Kids Sports T-Shirt - 123368

The garments comes with a mandatory size label and care label. Bias tape collar to be solid colour.

We prefer customers to supply PMS colours from the solid coated range to close match for sublimated garments. Metallic, neon or pastel colours are not available.

Printing via sublimation, due to the nature of sublimation, artwork particularly fine detail/text may experience minor colour bleed across adjacent design elements.

Metallic, neon or pastel colours are not available.