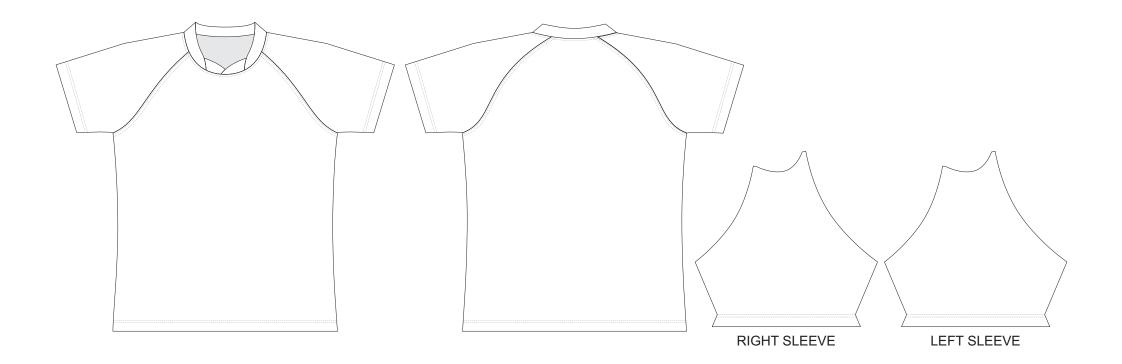

## BRANDING SPECIFICATIONS - Custom Womens Rugby Performance T-Shirt - 123354

The garments comes with a mandatory size label and care label. We prefer customers to supply PMS colours from the solid coated range to close match for sublimated garments. Metallic, neon or pastel colours are not available.

Dotted line = Stitch line