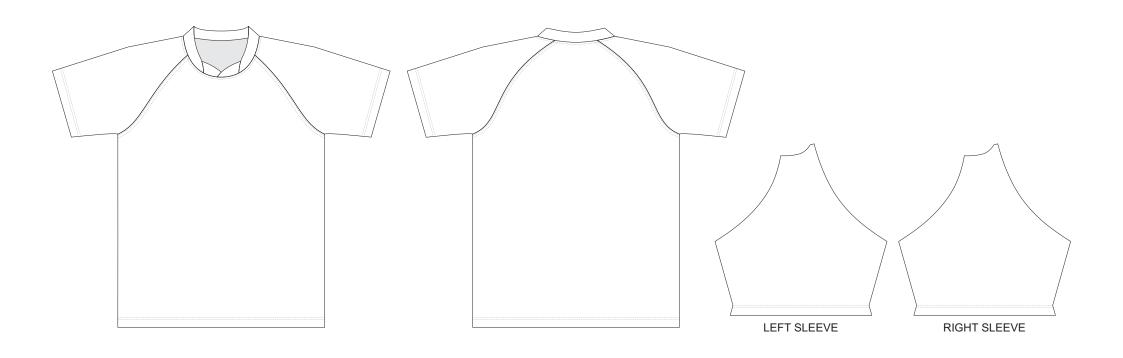

## **BRANDING SPECIFICATIONS** - Custom Mens Rugby Performance T-Shirt - 123340

The garments comes with a mandatory size label and care label.

We prefer customers to supply PMS colours from the solid coated range to close match for sublimated garments.