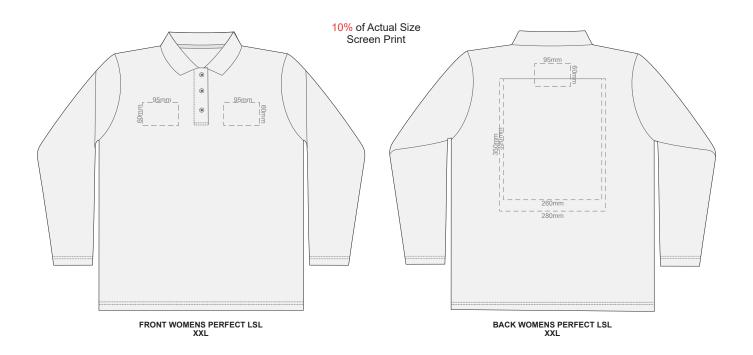

10% of Actual Size Screen Print

10% of Actual Size Colourflex Transfer

SIDE 1 WOMENS PERFECT LSL XXL

SIDE 2 WOMENS PERFECT LSL XXL

10% of Actual Size Embroidery

FRONT WOMENS PERFECT LSL SMALL