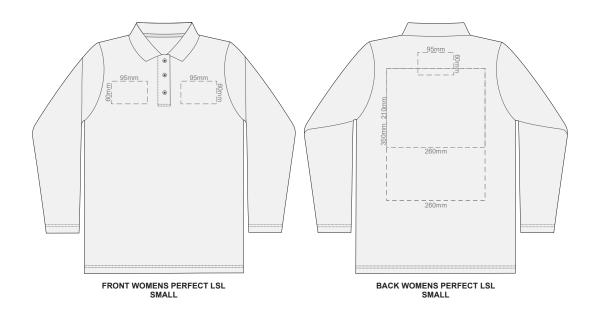

10% of Actual Size Colourflex Transfer

SIDE 1 WOMENS PERFECT LSL XXL

SIDE 2 WOMENS PERFECT LSL XXL

10% of Actual Size Embroidery

FRONT WOMENS PERFECT LSL SMALL