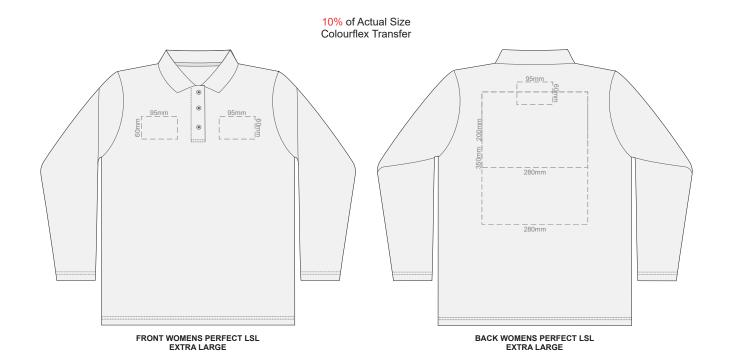

10% of Actual Size Colourflex Transfer

SIDE 1 WOMENS PERFECT LSL LARGE

SIDE 2 WOMENS PERFECT LSL LARGE

10% of Actual Size Colourflex Transfer

SIDE 1WOMENS PERFECT LSL EXTRA LARGE

SIDE 2 WOMENS PERFECT LSL EXTRA LARGE