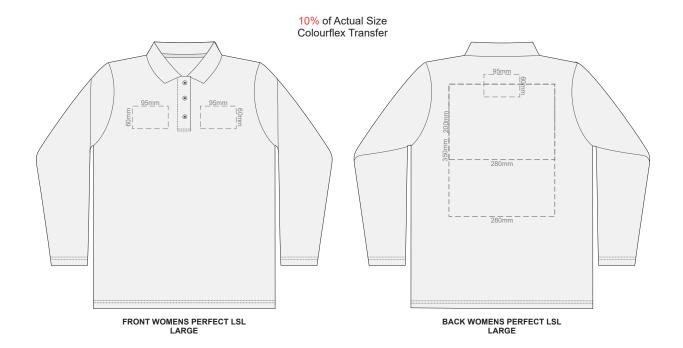

10% of Actual Size Colourflex Transfer

SIDE 1 WOMENS PERFECT LSL LARGE

SIDE 2 WOMENS PERFECT LSL LARGE

10% of Actual Size Colourflex Transfer

SIDE 1WOMENS PERFECT LSL EXTRA LARGE

SIDE 2 WOMENS PERFECT LSL EXTRA LARGE