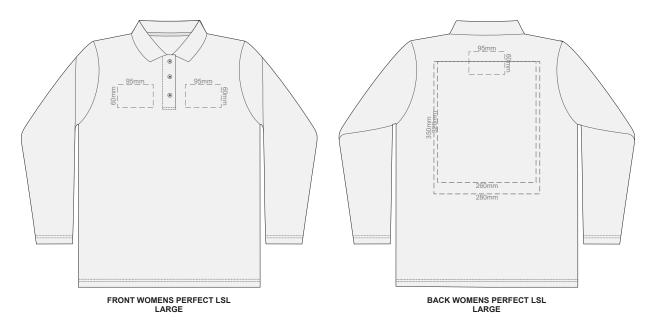

#### 10% of Actual Size Screen Print

#### 10% of Actual Size Colourflex Transfer

SIDE 1 WOMENS PERFECT LSL SMALL

SIDE 2 WOMENS PERFECT LSL SMALL

10% of Actual Size Colourflex Transfer

SIDE 1 WOMENS PERFECT LSL MEDIUM

SIDE 2 WOMENS PERFECT LSL MEDIUM