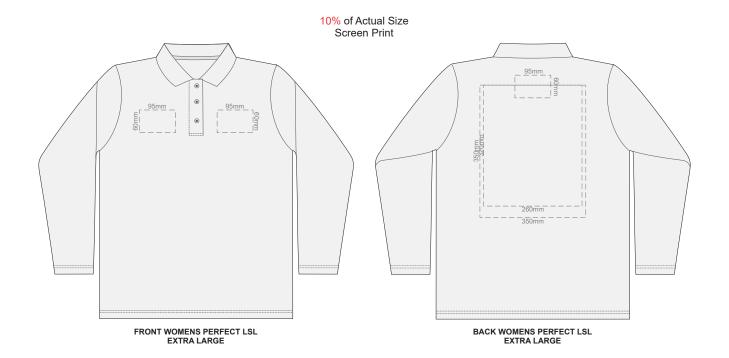

10% of Actual Size Screen Print



#### 10% of Actual Size Screen Print



#### 10% of Actual Size Screen Print

















#### 10% of Actual Size Colourflex Transfer



SIDE 1 WOMENS PERFECT LSL SMALL



SIDE 2 WOMENS PERFECT LSL SMALL

10% of Actual Size Colourflex Transfer



SIDE 1 WOMENS PERFECT LSL MEDIUM



SIDE 2 WOMENS PERFECT LSL MEDIUM

10% of Actual Size Colourflex Transfer



SIDE 1 WOMENS PERFECT LSL LARGE



SIDE 2 WOMENS PERFECT LSL LARGE

10% of Actual Size Colourflex Transfer





SIDE 1WOMENS PERFECT LSL EXTRA LARGE

SIDE 2 WOMENS PERFECT LSL EXTRA LARGE

10% of Actual Size Colourflex Transfer





SIDE 1 WOMENS PERFECT LSL XXL

SIDE 2 WOMENS PERFECT LSL XXL

10% of Actual Size Embroidery



FRONT WOMENS PERFECT LSL SMALL

# 10% of Actual Size Embroidery



FRONT WOMENS PERFECT LSL MEDIUM

## 10% of Actual Size Embroidery



FRONT WOMENS PERFECT LSL LARGE

10% of Actual Size Em