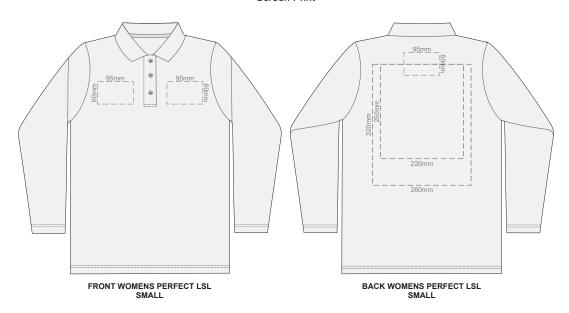

10% of Actual Size Screen Print



#### 10% of Actual Size Screen Print



#### 10% of Actual Size Screen Print

















#### 10% of Actual Size Colourflex Transfer



SIDE 1 WOMENS PERFECT LSL SMALL



SIDE 2 WOMENS PERFECT LSL SMALL

10% of Actual Size Colourflex Transfer



SIDE 1 WOMENS PERFECT LSL MEDIUM



SIDE 2 WOMENS PERFECT LSL MEDIUM

10% of Actual Size Colourflex Transfer



SIDE 1 WOMENS PERFECT LSL LARGE



SIDE 2 WOMENS PERFECT LSL LARGE

10% of Actual Size Colourflex Transfer





SIDE 1WOMENS PERFECT LSL EXTRA LARGE

SIDE 2 WOMENS PERFECT LSL EXTRA LARGE

10% of Actual Size Colourflex Transfer





SIDE 1 WOMENS PERFECT LSL XXL

SIDE 2 WOMENS PERFECT LSL XXL

10% of Actual Size Embroidery



FRONT WOMENS PERFECT LSL SMALL

# 10% of Actual Size Embroidery



FRONT WOMENS PERFECT LSL MEDIUM

## 10%