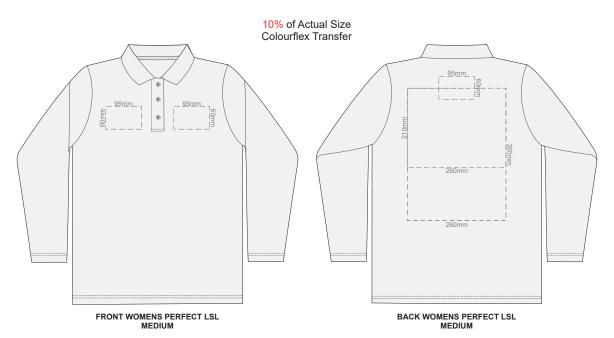

#### 10% of Actual Size Colourflex Transfer

SIDE 1 WOMENS PERFECT LSL SMALL

SIDE 2 WOMENS PERFECT LSL SMALL

10% of Actual Size Colourflex Transfer

SIDE 1 WOMENS PERFECT LSL MEDIUM

SIDE 2 WOMENS PERFECT LSL MEDIUM