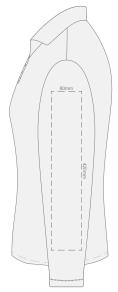

10% of Actual Size Colourflex Transfer

SIDE 1 WOMENS PERFECT LSL LARGE

SIDE 2 WOMENS PERFECT LSL LARGE

10% of Actual Size Colourflex Transfer

SIDE 1WOMENS PERFECT LSL EXTRA LARGE

SIDE 2 WOMENS PERFECT LSL EXTRA LARGE