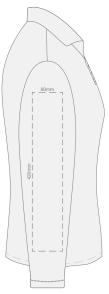

10% of Actual Size Colourflex Transfer

SIDE 1 WOMENS PERFECT LSL XXL

SIDE 2 WOMENS PERFECT LSL XXL

10% of Actual Size Embroidery

FRONT WOMENS PERFECT LSL SMALL