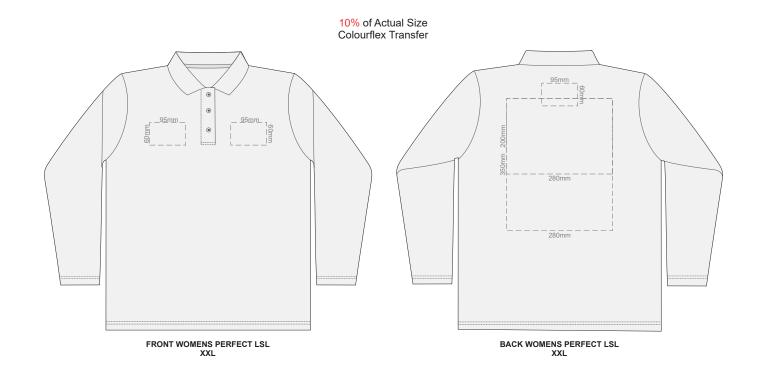

10% of Actual Size Colourflex Transfer

SIDE 1 WOMENS PERFECT LSL XXL

SIDE 2 WOMENS PERFECT LSL XXL

10% of Actual Size Embroidery

FRONT WOMENS PERFECT LSL SMALL