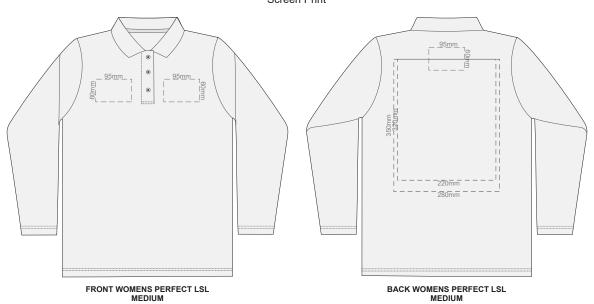

10% of Actual Size Screen Print



#### 10% of Actual Size Screen Print



#### 10% of Actual Size Screen Print

















#### 10% of Actual Size Colourflex Transfer



SIDE 1 WOMENS PERFECT LSL SMALL



SIDE 2 WOMENS PERFECT LSL SMALL

10% of Actual Size Colourflex Transfer



SIDE 1 WOMENS PERFECT LSL MEDIUM



SIDE 2 WOMENS PERFECT LSL MEDIUM

10% of Actual Size Colourflex Transfer



SIDE 1 WOMENS PERFECT LSL LARGE



SIDE 2 WOMENS PERFECT LSL LARGE

10% of Actual Size Colourflex Transfer





SIDE 1WOMENS PERFECT LSL EXTRA LARGE

SIDE 2 WOMENS PERFECT LSL EXTRA LARGE

10% of Actual Size Colourflex Transfer





SIDE 1 WOMENS PERFECT LSL XXL

SIDE 2 WOMENS PERFECT LSL XXL

10% of Actual Size Embroidery



FRONT WOMENS PERFECT LSL SMALL

# 10% of Actual Size Embroidery



FRONT WOMENS PERFECT LSL MEDIUM

## 10% of Actual Size Embroidery



FRONT WOMEN