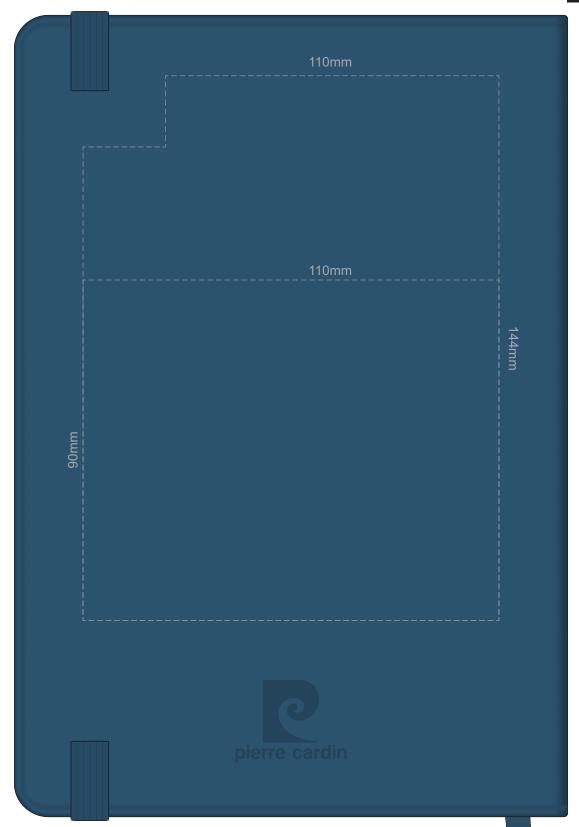

Thermo Deboss
Notebook Finish

100% of Actual Size Thermo Debossing Thermo Debossing XL

Print area 110 x 90mm is moveable within the XL deboss area and can rotate to suit.

Notebook Finish

100% of Actual Size
Thermo Debossing (back)
Thermo Debossing XL (back)

Print area 110 x 90mm is moveable within the XL deboss area and can rotate to suit.

65% of Actual Size

Please note that some of the artwork will be covered by the notebook closure strap when assembled.

Artwork will be printed directly onto the product via CMYK printing (no white), colours will not be vibrant due to white ink not being available for this process Green Line = Fold Lines when assembled on notebook