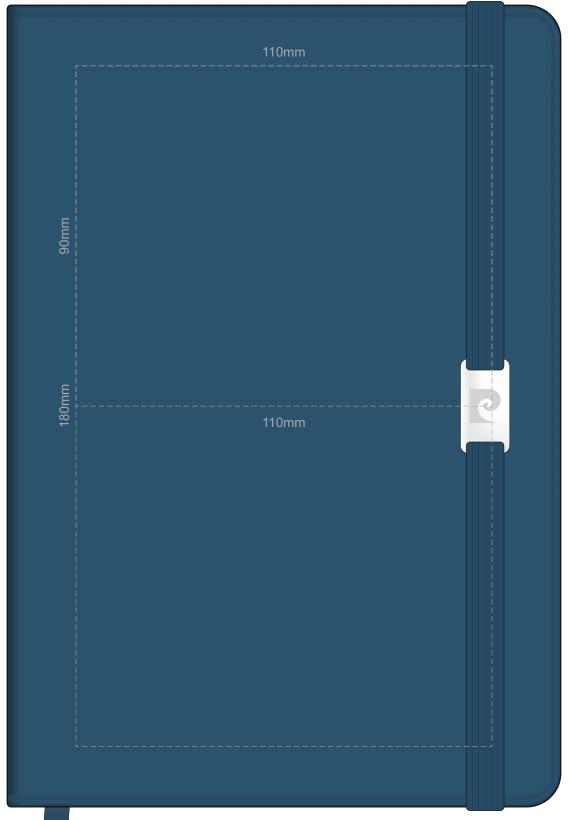

Thermo Deboss
Notebook Finish

100% of Actual Size Thermo Debossing Thermo Debossing XL

Print area 110 x 90mm is moveable within the XL deboss area and can rotate to suit.

Notebook Finish

100% of Actual Size
Thermo Debossing (back)
Thermo Debossing XL (back)

Print area 110 x 90mm is moveable within the XL deboss area and can rotate to suit.

65% of Actual Size

Please note that some of the artwork will be covered by the notebook closure strap when assembled.

Artwork will be printed directly onto the product via CMYK printing (no white), colours will not be vibrant due to white ink not being available for this process Green Line = Fold Lines when assembled on notebook