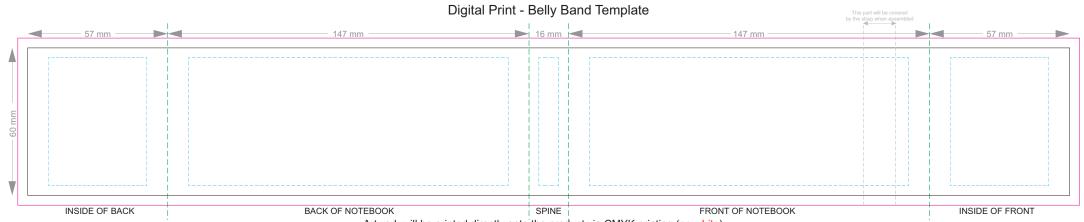

Print area 110 x 90mm is moveable within the XL deboss area and can rotate to suit.

65% of Actual Size

Please note that some of the artwork will be covered by the notebook closure strap when assembled.

Artwork will be printed directly onto the product via CMYK printing (no white), colours will not be vibrant due to white ink not being available for this process Green Line = Fold Lines when assembled on notebook

Blue Line = The SIGNIFICANT PRINT AREA

(Keep all critical images & text within this box)

(Keep all critical images & text within this box)
Black Line = Maximum print area
Pink Line = Bleed off to here