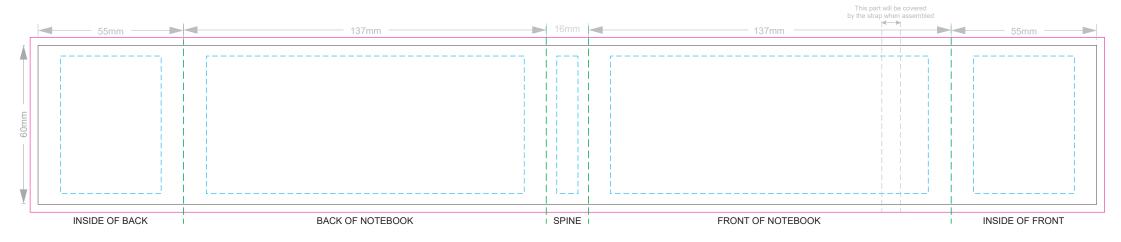

# 70% of Actual Size Digital Print - Belly Band Template

Green Line = Fold Lines when assembled on notebook
Blue Line = The SIGNIFICANT PRINT AREA
(Keep all critical images & text within this box)
Black Line = Maximum print area
Pink Line = Bleed off to here