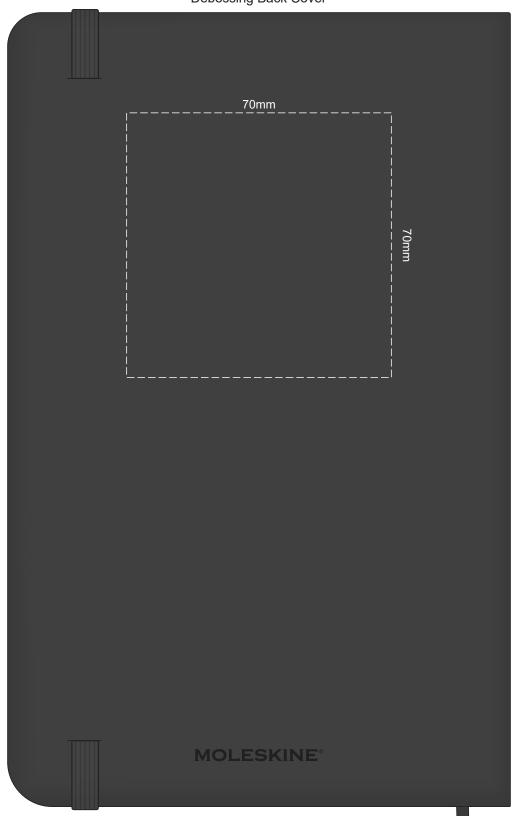

### 100% of Actual Size Debossing Front Cover Debossing XL Front Cover

Print area 100 x 80mm is moveable within the XL deboss area and can rotate to suit.

100% of Actual Size Debossing Back Cover