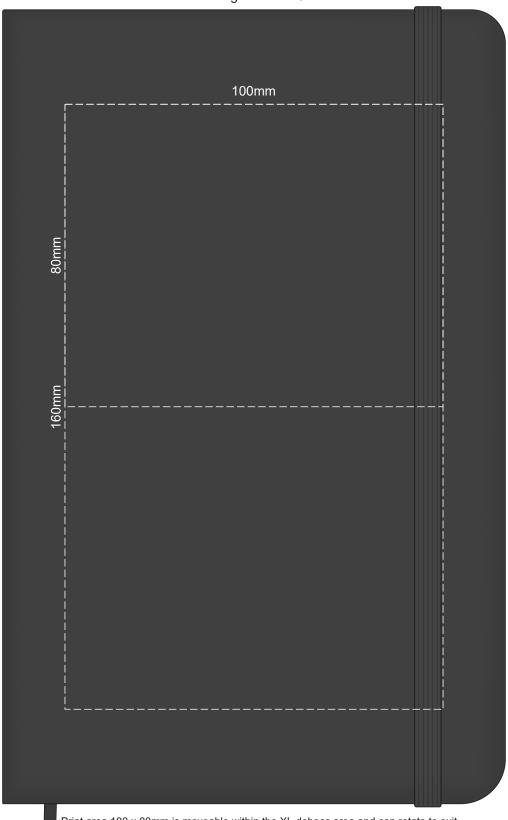

### 100% of Actual Size Debossing Front Cover Debossing XL Front Cover

Print area 100 x 80mm is moveable within the XL deboss area and can rotate to suit.

100% of Actual Size Debossing Back Cover