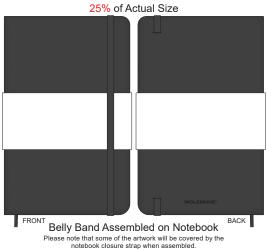

# 70% of Actual Size Digital Print - Belly Band Template

Green Line = Fold Lines when assembled on notebook
Blue Line = The SIGNIFICANT PRINT AREA
(Keep all critical images & text within this box)
Black Line = Maximum print area
Pink Line = Bleed off to here