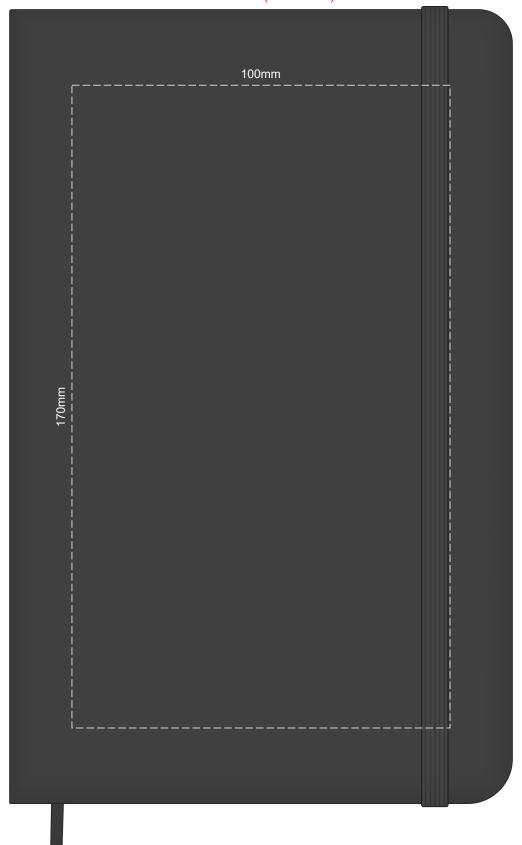

## 100% of Actual Size Screen Print (one colour)



### 100% of Actual Size Debossing Front Cover Debossing XL Front Cover



Print area 100 x 80mm is moveable within the XL deboss area and can rotate to suit.

100% of Actual Size Debossing Back Cover



#### 70% of Actual Size Pad Print Front End-Paper

| 55mm<br>65mm<br><u>uuugg</u> | In case of loss, please return to:  As a reward: \$ |
|------------------------------|-----------------------------------------------------|
| M · · ·                      |                                                     |

# 70% of Actual Size Pad Print Back End-Paper



Branding area can be moved anywhere within the red lines.

# 70% of Actual Size Digital Print - Belly Band Template





Green Line = Fold Lines when assembled on notebook
Blue Line = The SIGNIFICANT PRINT AREA
(Keep all critical ima