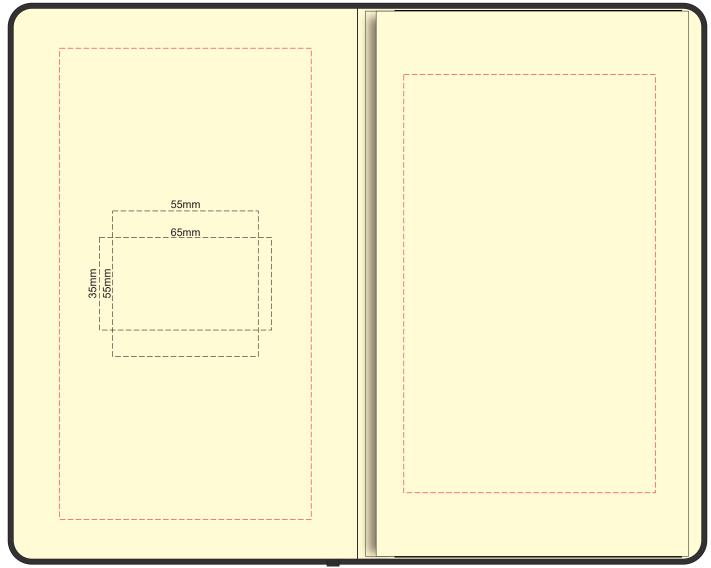

#### 70% of Actual Size Pad Print Front End-Paper

| 55mm<br>65mm<br><u>uuugg</u> | In case of loss, please return to:  As a reward: \$ |
|------------------------------|-----------------------------------------------------|
| M · · ·                      |                                                     |

# 70% of Actual Size Pad Print Back End-Paper

Branding area can be moved anywhere within the red lines.