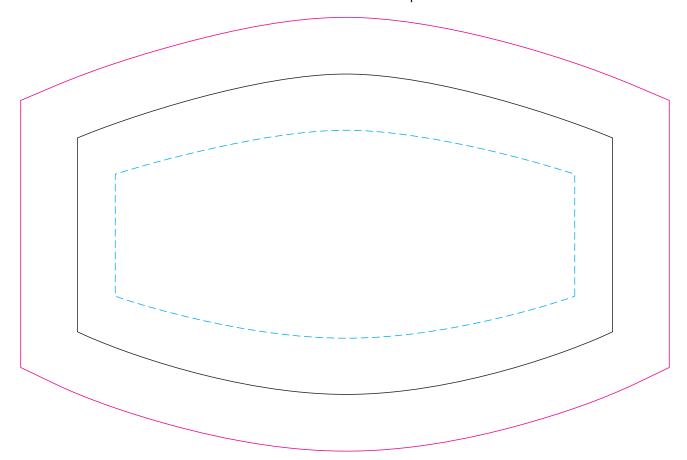

## 100% of Actual Size **KID SIZE** Sublimation Template

Blue Line = The SIGNIFICANT PRINT AREA
(Keep all critical images & text within this box)
Black Line = Maximum print area
Pink Line = Bleed off to here