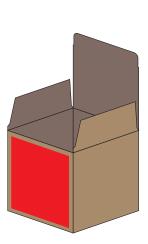

GIFT BOX FRONT

Artwork will be printed directly onto the product via CMYK printing (no white), colours will not be vibrant due to white ink not being available for this process.